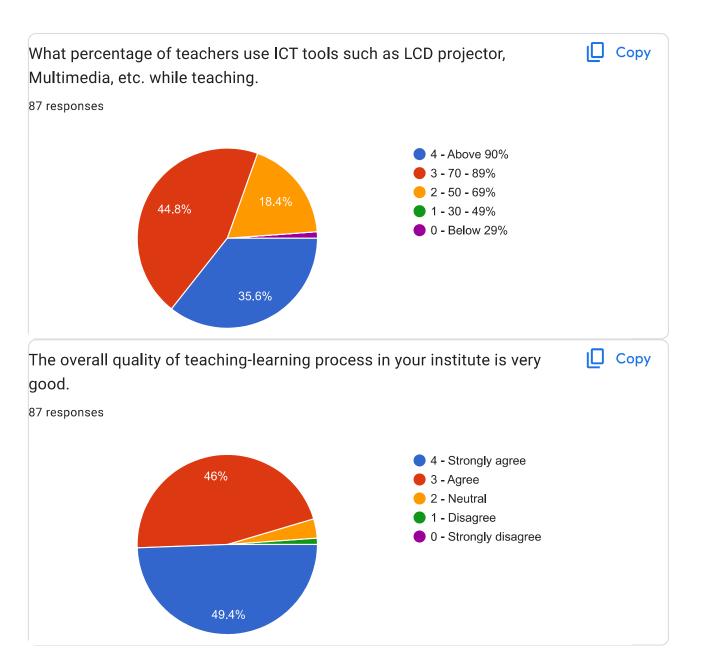

| Give the observation / suggestions to improve the overall teaching - learning experience in your institution.                                                                                                                                       |
|-----------------------------------------------------------------------------------------------------------------------------------------------------------------------------------------------------------------------------------------------------|
| 87 responses                                                                                                                                                                                                                                        |
| No any