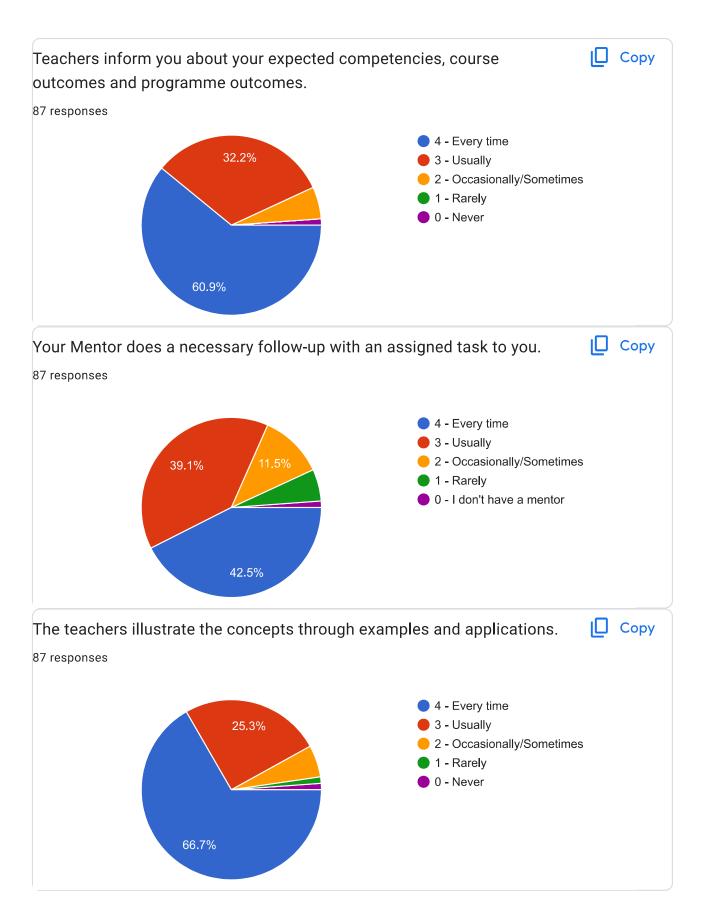

| Give the observation / suggestions to improve the overall teaching - learning experience in your institution.                                                                                                                                       |
|-----------------------------------------------------------------------------------------------------------------------------------------------------------------------------------------------------------------------------------------------------|
| 87 responses                                                                                                                                                                                                                                        |
| No any