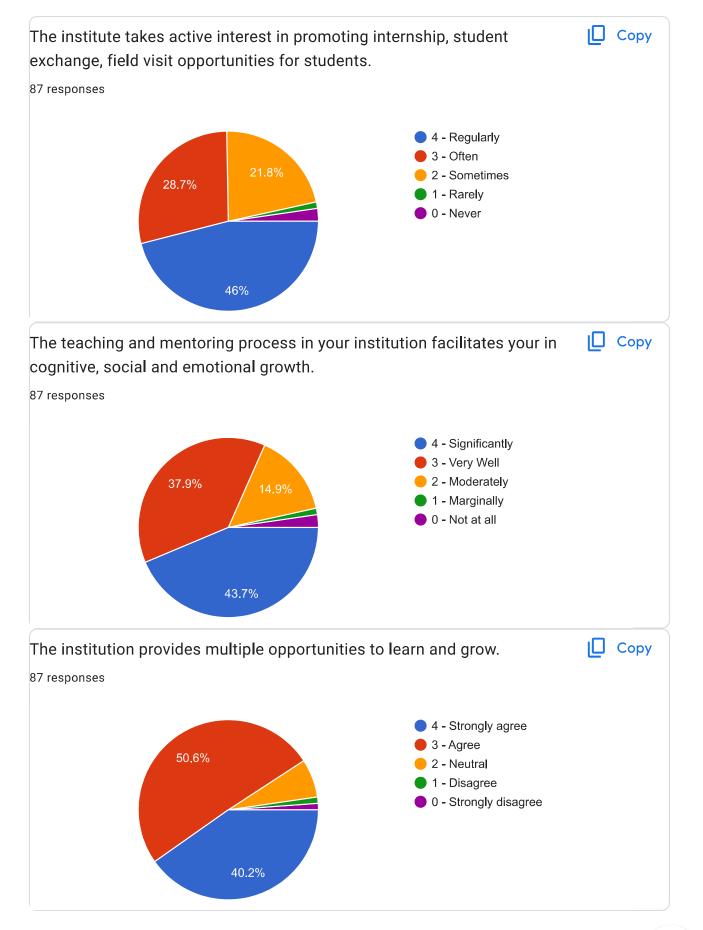

| Give the observation / suggestions to improve the overall teaching - learning experience in your institution.                                                                                                                                       |
|-----------------------------------------------------------------------------------------------------------------------------------------------------------------------------------------------------------------------------------------------------|
| 87 responses                                                                                                                                                                                                                                        |
| No any