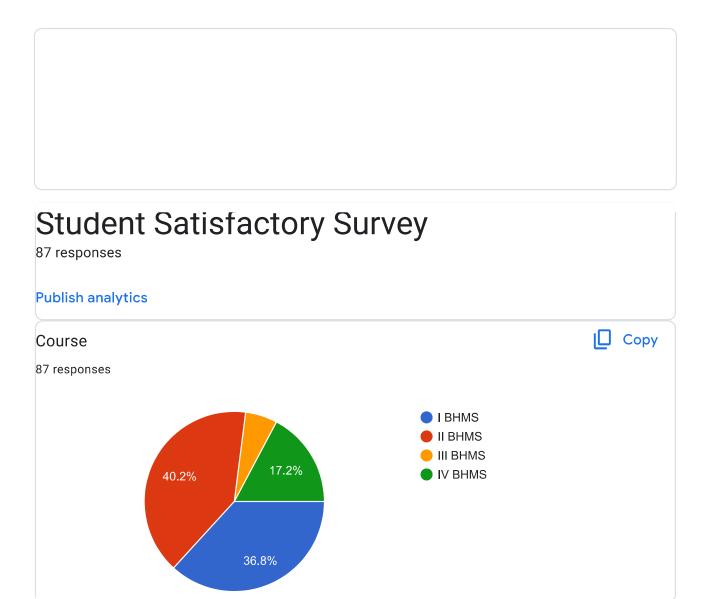

| Give the observation / suggestions to improve the overall teaching - learning experience in your institution.                                                                                                                                       |
|-----------------------------------------------------------------------------------------------------------------------------------------------------------------------------------------------------------------------------------------------------|
| 87 responses                                                                                                                                                                                                                                        |
| No any