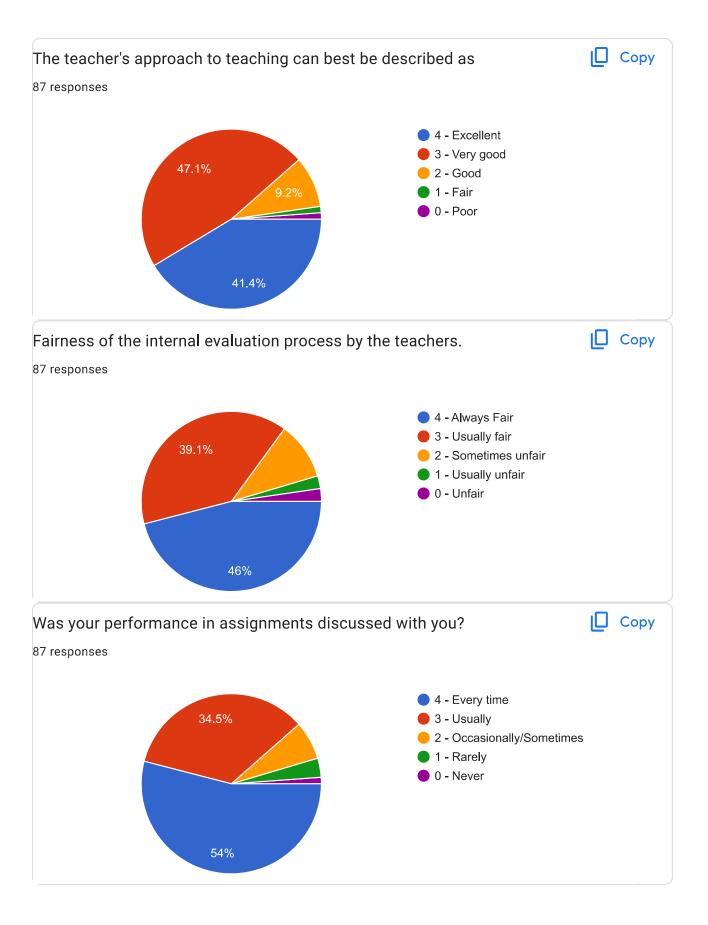

| Give the observation / suggestions to improve the overall teaching - learning experience in your institution.                                                                                                                                       |
|-----------------------------------------------------------------------------------------------------------------------------------------------------------------------------------------------------------------------------------------------------|
| 87 responses                                                                                                                                                                                                                                        |
| No any