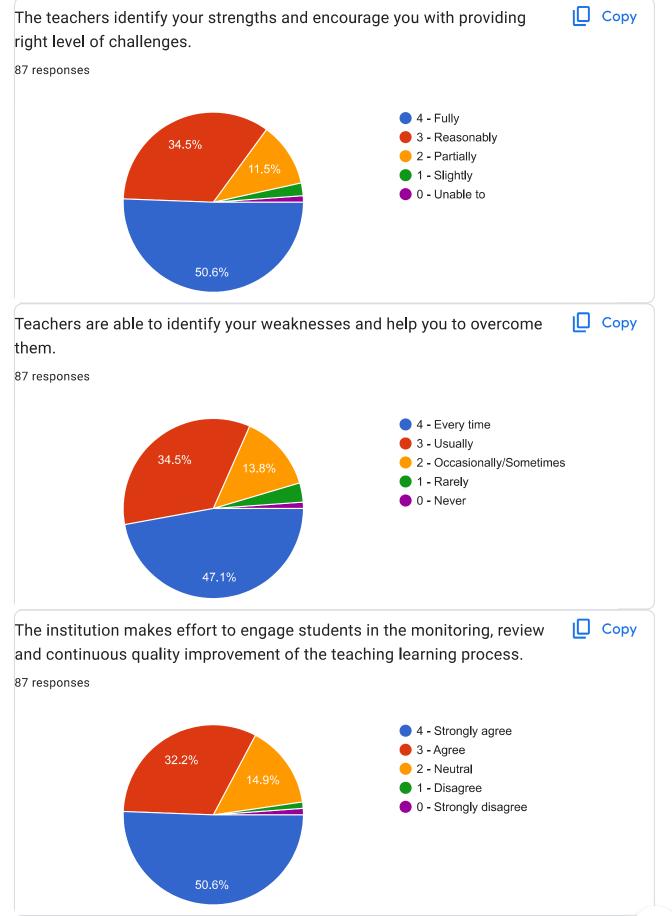

| Give the observation / suggestions to improve the overall teaching - learning experience in your institution.                                                                                                                                       |
|-----------------------------------------------------------------------------------------------------------------------------------------------------------------------------------------------------------------------------------------------------|
| 87 responses                                                                                                                                                                                                                                        |
| No any