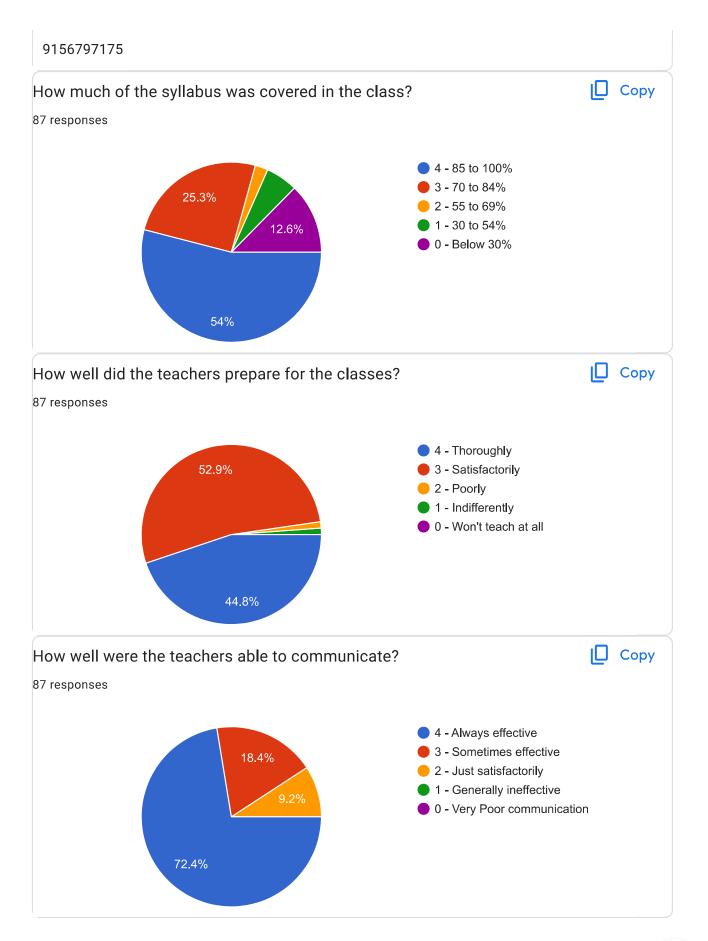

| Give the observation / suggestions to improve the overall teaching - learning experience in your institution.                                                                                                                                       |
|-----------------------------------------------------------------------------------------------------------------------------------------------------------------------------------------------------------------------------------------------------|
| 87 responses                                                                                                                                                                                                                                        |
| No any