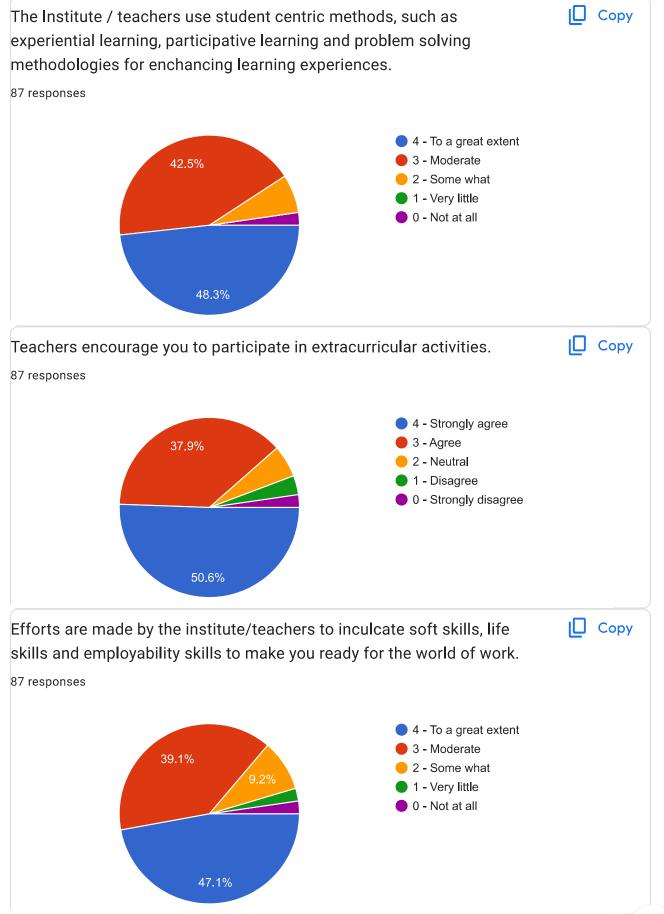

| Give the observation / suggestions to improve the overall teaching - learning experience in your institution.                                                                                                                                       |
|-----------------------------------------------------------------------------------------------------------------------------------------------------------------------------------------------------------------------------------------------------|
| 87 responses                                                                                                                                                                                                                                        |
| No any