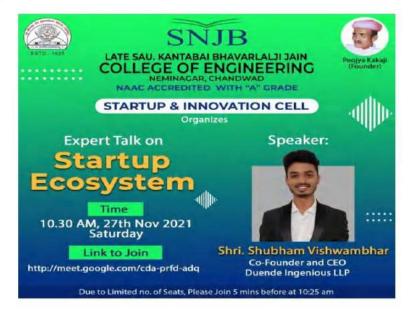

#### Event #1

Date: 27.11.2021

#### Subject: "Expert talk on Startup Ecosystem"

Organized by: Prof. O. V. Vaidya

**Resource Person:-** Mr. Shubham Vishwambhar, Co-Founder & CEO Duende Ingenious LLP

#### Schedule:

| Expert Talk on Startup Ecosystem<br>SNJB's College of Engineering, Chandwad |                  | Topics Covered |
|-----------------------------------------------------------------------------|------------------|----------------|
| 27 <sup>th</sup> Nov 2021                                                   | Welcome of Guest |                |

Startup & Innovation Cell, Annual Report, 2021-2022

|               | Mr.  | Shubha         |  |           |      |                   |
|---------------|------|----------------|--|-----------|------|-------------------|
| 10:30 - 11:30 | 1222 | CEO<br>b.70386 |  | Ingenious | LLP, | Startup Ecosystem |