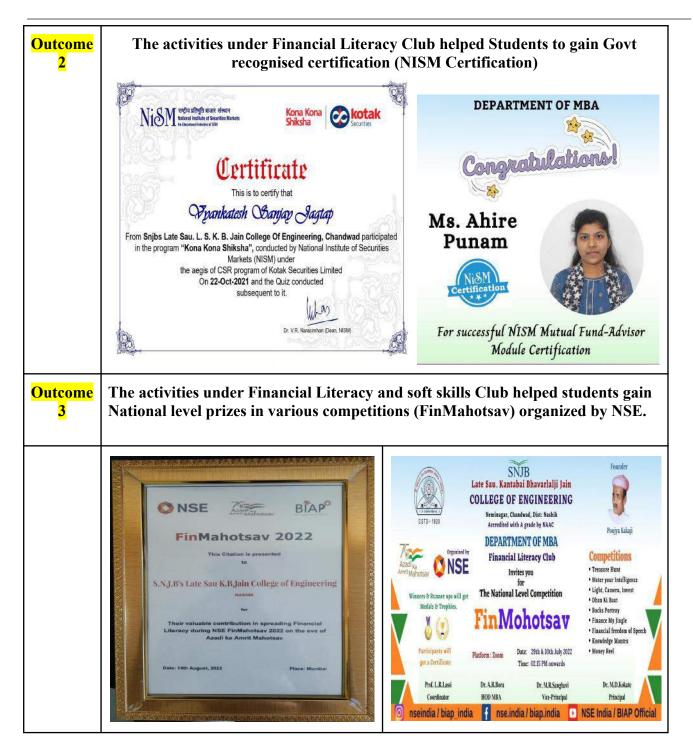

### **3. Outcomes of the Holistic development Cell :**

- The Holistic development Cell enhanced (360 degree) overall development of the students and instilled curiosity and developed better communication and social skills, developing psychological, social, and emotional growth of the students.
- 2. The activities under Career Progression Club & Soft Skills Club helped to improve the placement of students.
- 3. The activities under Financial Literacy Club helped Students to gain Govt recognised certification (NISM Certification)
- 4. The activities under Spirituality and health club and Infotainment and talent Club helped Students to improve their overall academic performances
- 5. The activities under International Connect Club helped Students gain various global opportunities and exposure to the International business environment.