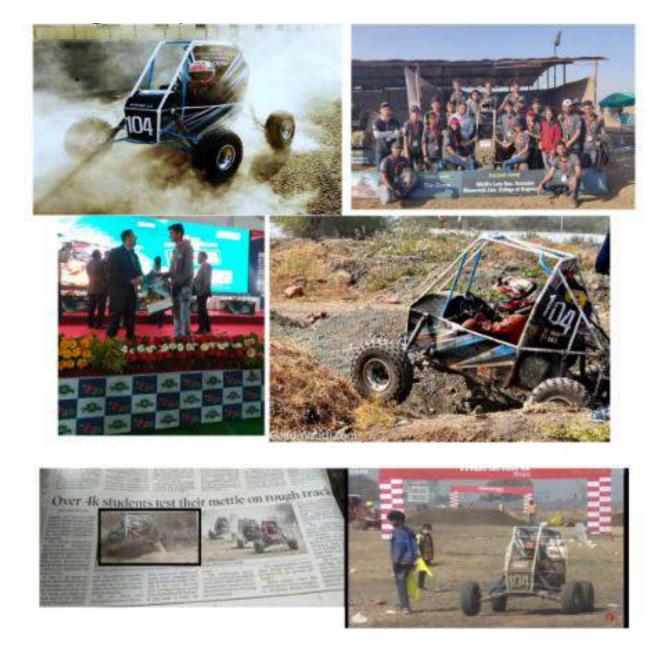

# 8. Success in Project Competitions:

|         | Summar                                            | y of Proje                                   | ct Achive | ments             |                         |                         |                                     |
|---------|---------------------------------------------------|----------------------------------------------|-----------|-------------------|-------------------------|-------------------------|-------------------------------------|
| AY      | No of<br>Teams<br>selected at<br>college<br>level | Number<br>of<br>students<br>Participat<br>ed | Regional  | Teams in<br>Final | Winner/<br>runner<br>up | Papers<br>Publishe<br>d | Patents<br>Filled/<br>Publishe<br>d |
| 2021-22 | 16                                                | 65                                           |           | 6                 | 1                       | 1                       |                                     |
| 2020-21 | 15                                                | 60                                           | 9         | 9                 | 1                       | 1                       | 1                                   |
| 2019-20 | 14                                                | 59                                           | 7         | 5                 | 4                       | 2                       | 2                                   |
| 2018-19 | 20                                                | 92                                           | 4         | 12                | 8                       |                         | 2                                   |
| 2017-18 | 17                                                | 65                                           | 2         | 14                | 11                      | 3                       | 6                                   |
| 2016-17 | 9                                                 | 25                                           | 1         | 5                 | 5                       |                         | 2                                   |
| Total   | 91                                                | 366                                          | 23        | 51                | 30                      | 7                       | 13                                  |