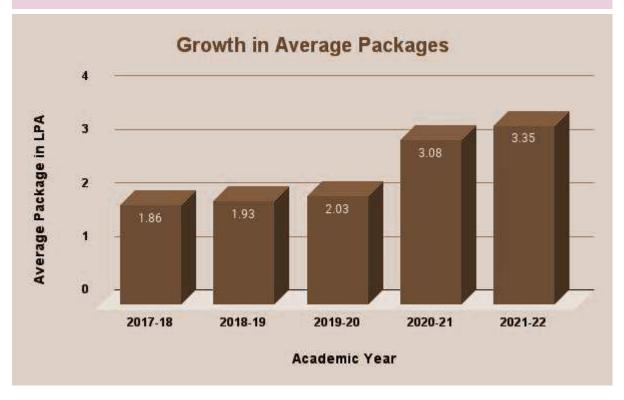

On - Grid Rooftop Solar Power Project is procured, constructed and Commissioned by Jain Irrigation Systems Limited Jalgaon and in-house faculty members.



**Outcome of Solar System:** The system is in operation from January 11, 2018 and it generates an average of 1900 electrical units per day.





### Green Gym:

Institute has a green gym which is designed to be environmentally friendly and sustainable. The benefits of having a green gym on college campuses are numerous. First and foremost, it provides students with a place to exercise and take care of their health.









## **11. Hostel Facility:**



<mark>Boys Hostel</mark>



<mark>Girls Hostel</mark>





**14. Improvement in Placement Count & Quality**: The outcomes of Holistic approach reflected in improvement of placements