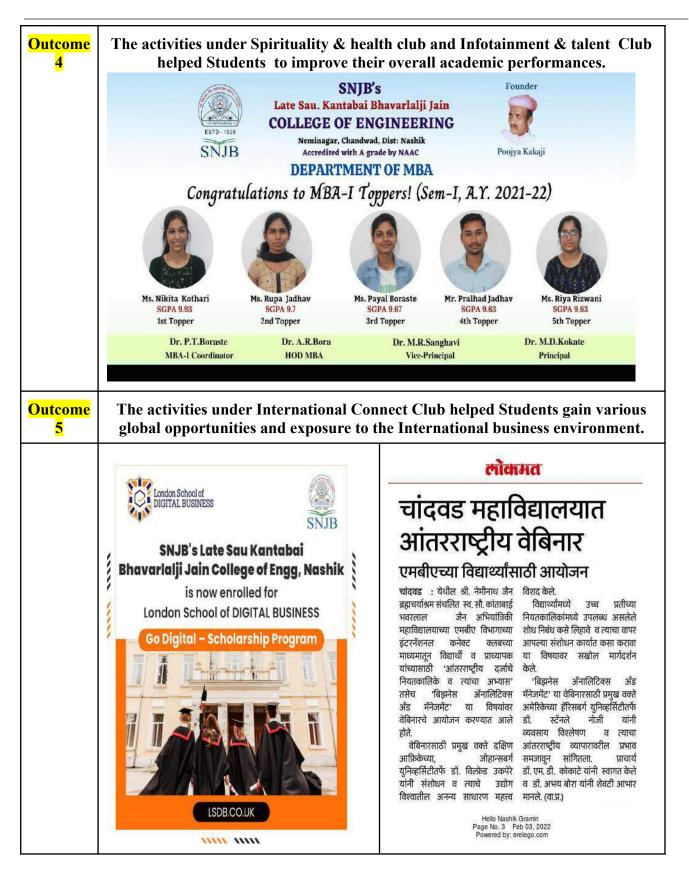

### **3. Outcomes of the Holistic development Cell :**

- The Holistic development Cell enhanced (360 degree) overall development of the students and instilled curiosity and developed better communication and social skills, developing psychological, social, and emotional growth of the students.
- 2. The activities under Career Progression Club & Soft Skills Club helped to improve the placement of students.
- 3. The activities under Financial Literacy Club helped Students to gain Govt recognised certification (NISM Certification)
- 4. The activities under Spirituality and health club and Infotainment and talent Club helped Students to improve their overall academic performances
- 5. The activities under International Connect Club helped Students gain various global opportunities and exposure to the International business environment.