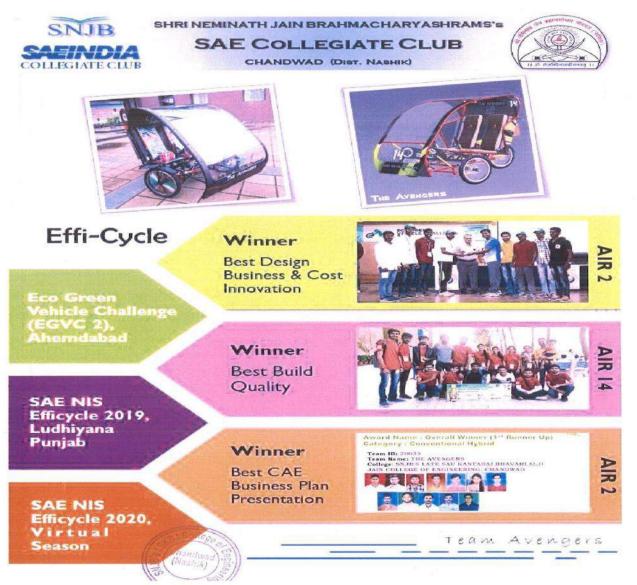

# 8. Success in Project Competitions:

|         | Summar                                            | y of Proje                                   | ct Achive | ments             |                         |                         |                                     |
|---------|---------------------------------------------------|----------------------------------------------|-----------|-------------------|-------------------------|-------------------------|-------------------------------------|
| AY      | No of<br>Teams<br>selected at<br>college<br>level | Number<br>of<br>students<br>Participat<br>ed | Regional  | Teams in<br>Final | Winner/<br>runner<br>up | Papers<br>Publishe<br>d | Patents<br>Filled/<br>Publishe<br>d |
| 2021-22 | 16                                                | 65                                           |           | 6                 | 1                       | 1                       |                                     |
| 2020-21 | 15                                                | 60                                           | 9         | 9                 | 1                       | 1                       | 1                                   |
| 2019-20 | 14                                                | 59                                           | 7         | 5                 | 4                       | 2                       | 2                                   |
| 2018-19 | 20                                                | 92                                           | 4         | 12                | 8                       |                         | 2                                   |
| 2017-18 | 17                                                | 65                                           | 2         | 14                | 11                      | 3                       | 6                                   |
| 2016-17 | 9                                                 | 25                                           | 1         | 5                 | 5                       |                         | 2                                   |
| Total   | 91                                                | 366                                          | 23        | 51                | 30                      | 7                       | 13                                  |

## PROJECT ACHIEVEMENTS

.....

8