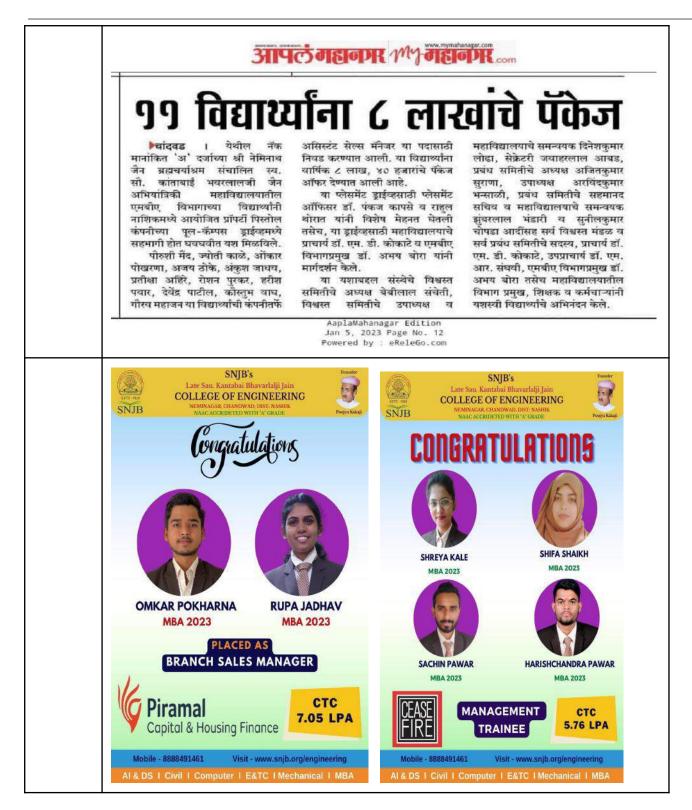

### **3. Outcomes of the Holistic development Cell :**

- The Holistic development Cell enhanced (360 degree) overall development of the students and instilled curiosity and developed better communication and social skills, developing psychological, social, and emotional growth of the students.
- 2. The activities under Career Progression Club & Soft Skills Club helped to improve the placement of students.
- 3. The activities under Financial Literacy Club helped Students to gain Govt recognised certification (NISM Certification)
- 4. The activities under Spirituality and health club and Infotainment and talent Club helped Students to improve their overall academic performances
- 5. The activities under International Connect Club helped Students gain various global opportunities and exposure to the International business environment.