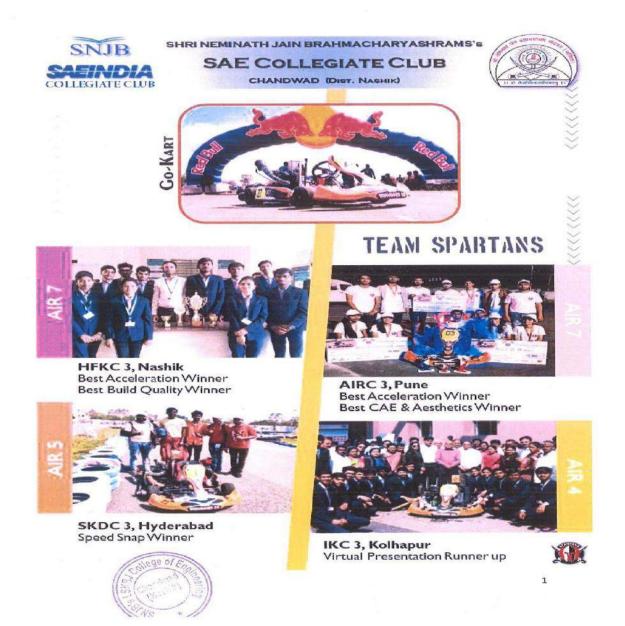

# 8. Success in Project Competitions:

|         | Summar                                            | y of Proje                                   | ct Achive | ments             |                         |                         |                                     |
|---------|---------------------------------------------------|----------------------------------------------|-----------|-------------------|-------------------------|-------------------------|-------------------------------------|
| AY      | No of<br>Teams<br>selected at<br>college<br>level | Number<br>of<br>students<br>Participat<br>ed | Regional  | Teams in<br>Final | Winner/<br>runner<br>up | Papers<br>Publishe<br>d | Patents<br>Filled/<br>Publishe<br>d |
| 2021-22 | 16                                                | 65                                           |           | 6                 | 1                       | 1                       |                                     |
| 2020-21 | 15                                                | 60                                           | 9         | 9                 | 1                       | 1                       | 1                                   |
| 2019-20 | 14                                                | 59                                           | 7         | 5                 | 4                       | 2                       | 2                                   |
| 2018-19 | 20                                                | 92                                           | 4         | 12                | 8                       |                         | 2                                   |
| 2017-18 | 17                                                | 65                                           | 2         | 14                | 11                      | 3                       | 6                                   |
| 2016-17 | 9                                                 | 25                                           | 1         | 5                 | 5                       |                         | 2                                   |
| Total   | 91                                                | 366                                          | 23        | 51                | 30                      | 7                       | 13                                  |