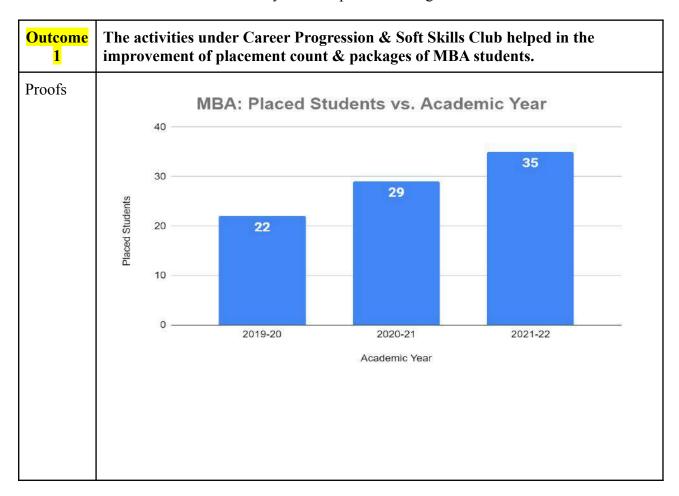

### **3. Outcomes of the Holistic development Cell :**

- The Holistic development Cell enhanced (360 degree) overall development of the students and instilled curiosity and developed better communication and social skills, developing psychological, social, and emotional growth of the students.
- 2. The activities under Career Progression Club & Soft Skills Club helped to improve the placement of students.
- 3. The activities under Financial Literacy Club helped Students to gain Govt recognised certification (NISM Certification)
- 4. The activities under Spirituality and health club and Infotainment and talent Club helped Students to improve their overall academic performances
- 5. The activities under International Connect Club helped Students gain various global opportunities and exposure to the International business environment.