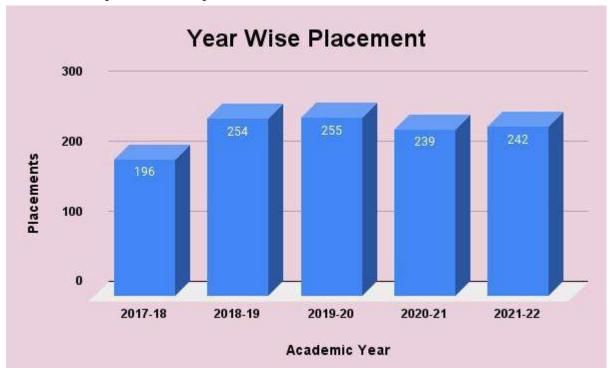

p On - Grid Rooftop Solar Power Project is procured, constructed and Commissioned by Jain Irrigation Systems Limited Jalgaon and in-house faculty members.



**Outcome of Solar System:** The system is in operation from January 11, 2018 and it generates an average of 1900 electrical units per day.





### Green Gym:

Institute has a green gym which is designed to be environmentally friendly and sustainable. The benefits of having a green gym on college campuses are numerous. First and foremost, it provides students with a place to exercise and take care of their health.









## **11. Hostel Facility:**



<mark>Boys Hostel</mark>



<mark>Girls Hostel</mark>





**14. Improvement in Placement Count & Quality**: The outcomes of Holistic approach reflected in improvement of placements