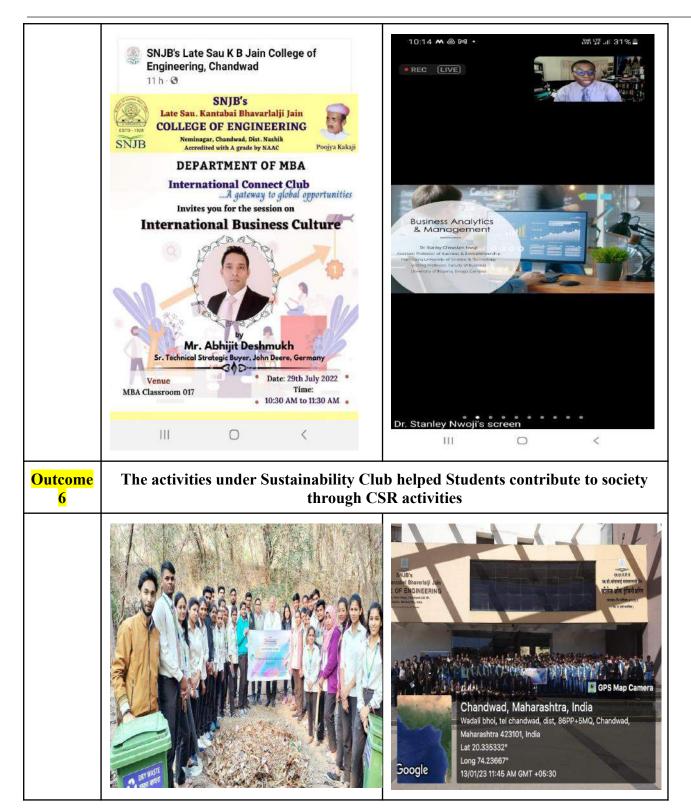

6. The activities underSustainability Club helped Students gain NISM Certification.