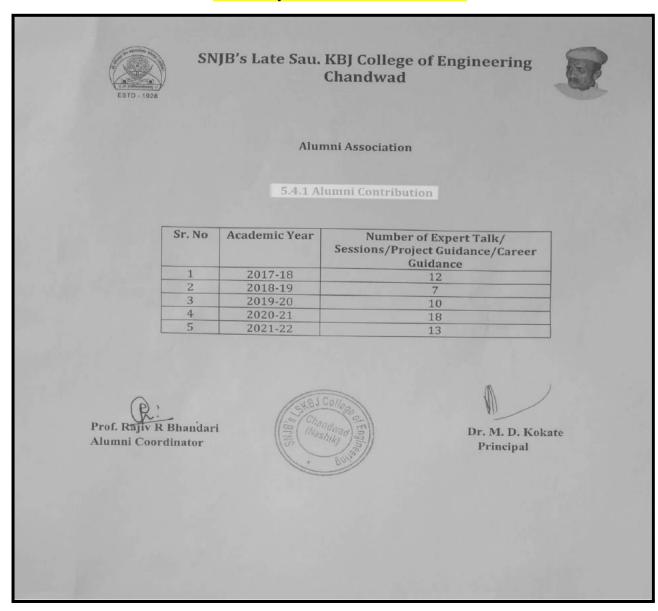

# 7. Alumni Contribution in Various Activities (Seminar/Workshop, Expert Session/Industrial Visit, Projects etc)

### **Summary of Alumni Contribution**