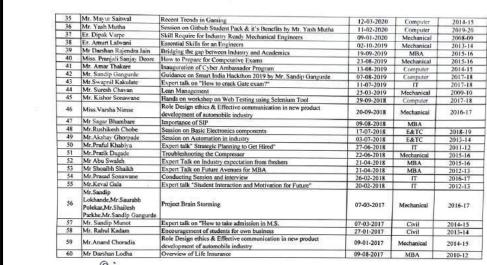

# 7. Alumni Contribution in Various Activities (Seminar/Workshop, Expert Session/Industrial Visit, Projects etc)

### **Summary of Alumni Contribution**