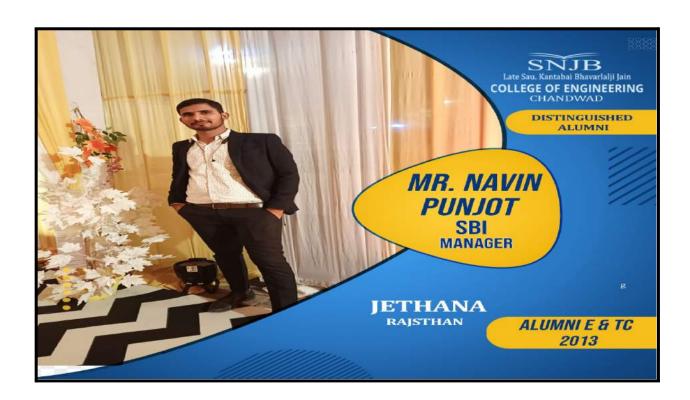

6                                    |  |

Dear All,

The important discussion points during the meeting have been mentioned below.

- 1. Fixed Deposit of Alumni Funds
- 2. Opening of Account in CHAMCO Bank
- 3. Alumni Meet Planning in January or Mid of February

Following department alumni coordinator were present -

Prof. Bhandari Rajiv
 Prof. Kulkarni Yogesh
 Prof. Kawade Madhuri
 Computer
 Computer

Prof. Achaliya P.N. Computer
 Prof. Lassi Leena MBA

Prof. Bhandari R.R.

Vice president

Prof Dr. Kokate M. D.

President

Minutes of Meeting (March2019)

Page 1





### 5) Almashines Web-Portal for Alumni Network:

Website : http://Alumni.snjb.org//



#### Alumni Portal (Almashines) link on College Website







### **5.Distinguished Alumni**

#### A. In Government Services

















### **B. In Higher Education**

















### C. In Renowned Companies

























### D. In Entrepreneurship









### 6.Alumni Meet Report:

#### Alumni Meet 2021-22

























#### 2018-19

SNJB's Late Sau. K. B. Jain College of Engineering, (Jain Gurukul) Neminagar, Chandwad, Dist. Nashik, Maharashtra, India

www.snjbcoe.org | Email: principalcoe@snjb.org | Email: alumnicoe@snjb.org

Alumni Association of SNJB's KBJ College of Engineering, Chandwad

Organizes

### 5th Alumni Meet"Reminiscence"

....do it all over again

Date:19-1-2019

SNJB KBJ COE, Chandwad organized its Fifth Grand Alumni Meet "Reminiscence" on 19th January, 2019. The date of this Meet was declared in the month of Dec 2018 itself and the news spread far and wide. Many of the