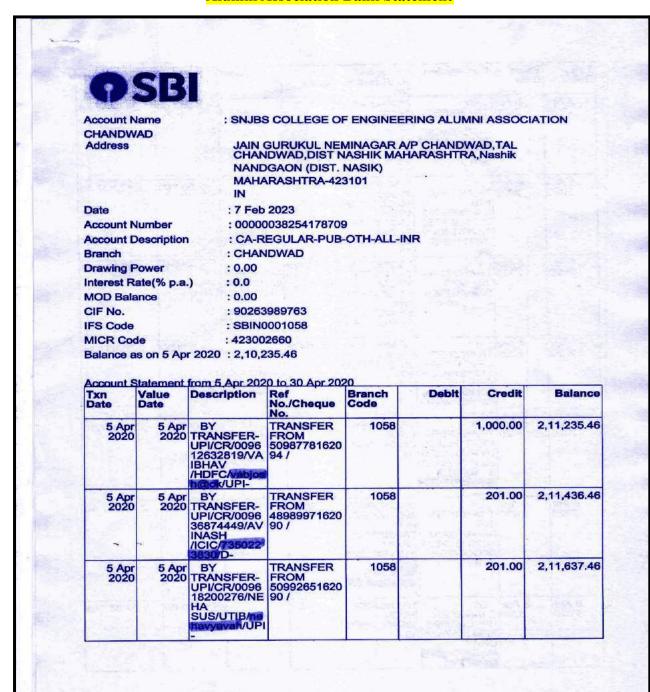

|











#### 8) Alumni Financial Contribution

#### **Alumni Association Bank Statement**







| Txn<br>Date   | Value<br>Date