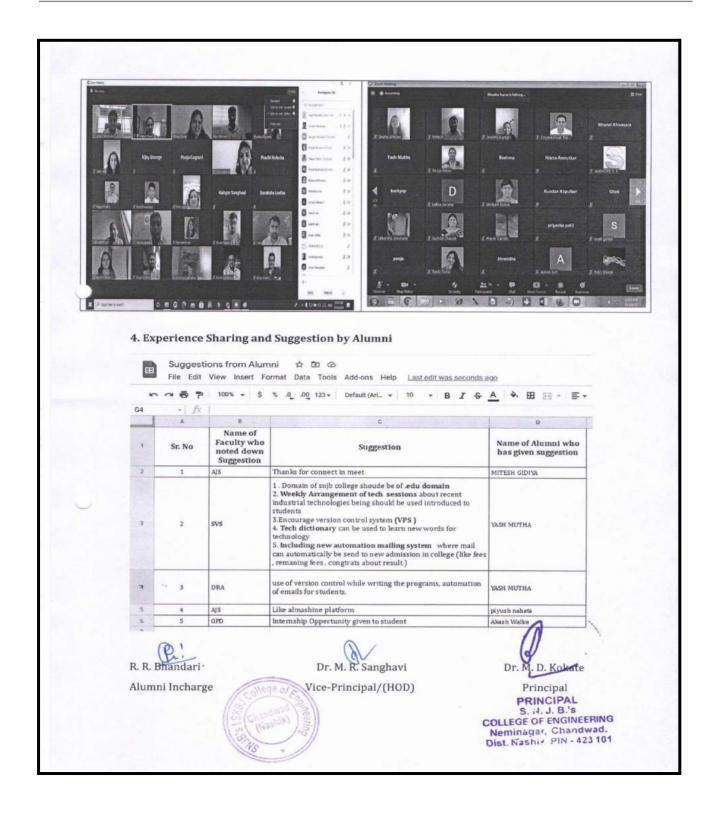

mni Meet Planning in January or Mid of February

Following department alumni coordinator were present -

Prof. Bhandari Rajiv
 Prof. Kulkarni Yogesh
 Prof. Kawade Madhuri
 Computer
 Computer

Prof. Achaliya P.N. Computer
 Prof. Lassi Leena MBA

Prof. Bhandari R.R.

Vice president

Prof Dr. Kokate M. D.

President

Minutes of Meeting (March2019)

Page 1





### 5) Almashines Web-Portal for Alumni Network:

Website : http://Alumni.snjb.org//



#### Alumni Portal (Almashines) link on College Website







### **5.Distinguished Alumni**

#### A. In Government Services

















### **B. In Higher Education**

















### C. In Renowned Companies

























### D. In Entrepreneurship









### 6.Alumni Meet Report:

#### Alumni Meet 2021-22

























#### 2018-19

SNJB's Late Sau. K. B. Jain College of Engineering, (Jain Gurukul) Neminagar, Chandwad, Dist. Nashik, Maharashtra, India

www.snjbcoe.org | Email: principalcoe@snjb.org | Email: alumnicoe@snjb.org

Alumni Association of SNJB's KBJ College of Engineering, Chandwad

Organizes

### 5th Alumni Meet"Reminiscence"

....do it all over again

Date:19-1-2019

SNJB KBJ COE, Chandwad organized its Fifth Grand Alumni Meet "Reminiscence" on 19th January, 2019. The date of this Meet was declared in the month of Dec 2018 itself and the news spread far and wide. Many of the Core alumni members played active role in contacting their batch mates and others. The Meet was attended by 320 alumni of batches that graduated in year 2008(First Graduating Batch) to 2017-18. There was special ent