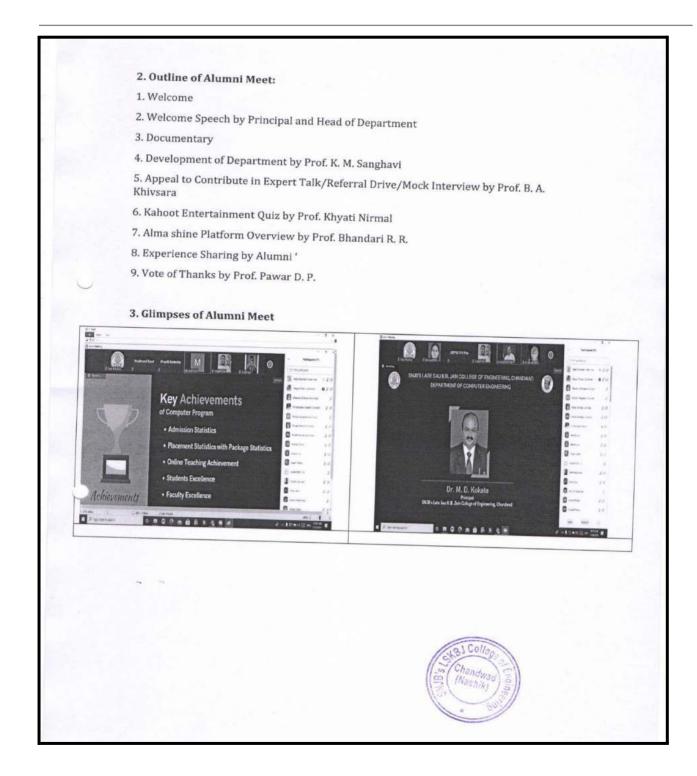

ank
- 3. Alumni Meet Planning in January or Mid of February

Following department alumni coordinator were present -

Prof. Bhandari Rajiv
 Prof. Kulkarni Yogesh
 Prof. Kawade Madhuri
 Computer
 Computer

Prof. Achaliya P.N. Computer
 Prof. Lassi Leena MBA

Prof. Bhandari R.R.

Vice president

Prof Dr. Kokate M. D.

President

Minutes of Meeting (March2019)

Page 1





### 5) Almashines Web-Portal for Alumni Network:

Website : http://Alumni.snjb.org//



#### Alumni Portal (Almashines) link on College Website







### **5.Distinguished Alumni**

#### A. In Government Services

















### **B. In Higher Education**

















### C. In Renowned Companies

























### D. In Entrepreneurship









### 6.Alumni Meet Report:

#### Alumni Meet 2021-22

























#### 2018-19

SNJB's Late Sau. K. B. Jain College of Engineering, (Jain Gurukul) Neminagar, Chandwad, Dist. Nashik, Maharashtra, India

www.snjbcoe.org | Email: principalcoe@snjb.org | Email: alumnicoe@snjb.org

Alumni Association of SNJB's KBJ College of Engineering, Chandwad

Organizes

### 5th Alumni Meet"Reminiscence"

....do it all over again

Date:19-1-2019

SNJB KBJ COE, Chandwad organized its Fifth Grand Alumni Meet "Reminiscence" on 19th January, 2019. The date of this Meet was declared in the month of Dec 2018 itself and the news spread far and wide. Many of the Core alumni members played active role in contacting their batch mates and others. The Meet was attended by 320 alumni of batches that graduated in year 2008(First Graduating Batch) to 2017-18. There was