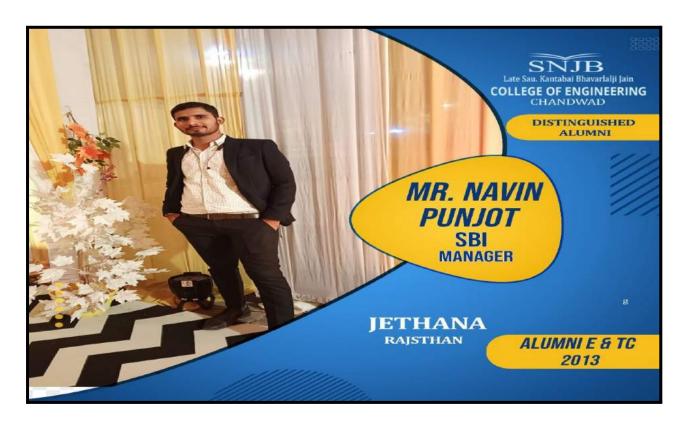

during the meeting have been mentioned below.

- 1. Fixed Deposit of Alumni Funds
- 2. Opening of Account in CHAMCO Bank
- 3. Alumni Meet Planning in January or Mid of February

Following department alumni coordinator were present -

Prof. Bhandari Rajiv
 Prof. Kulkarni Yogesh
 Prof. Kawade Madhuri
 Computer
 Computer

Prof. Achaliya P.N. Computer
 Prof. Lassi Leena MBA

Prof. Bhandari R.R.

Vice president

Prof Dr. Kokate M. D.

President

Minutes of Meeting (March2019)

Page 1





### 5) Almashines Web-Portal for Alumni Network:

Website : http://Alumni.snjb.org//



#### Alumni Portal (Almashines) link on College Website







### **5.Distinguished Alumni**

#### A. In Government Services

















### **B. In Higher Education**

















### C. In Renowned Companies

























### D. In Entrepreneurship









### 6.Alumni Meet Report:

#### Alumni Meet 2021-22

























#### 2018-19

SNJB's Late Sau. K. B. Jain College of Engineering, (Jain Gurukul) Neminagar, Chandwad, Dist. Nashik, Maharashtra, India

www.snjbcoe.org | Email: principalcoe@snjb.org | Email: alumnicoe@snjb.org

Alumni Association of SNJB's KBJ College of Engineering, Chandwad

Organizes

### 5th Alumni Meet"Reminiscence"

....do it all over again

Date:19-1-2019

SNJB KBJ COE, Chandwad organized its Fifth Grand Alumni Meet "Reminiscence" on 19th January, 2019. The date of this Meet was declared in the month of Dec 2018 itself and the news spread far and wide. Many of the Core alumni members played active role in contacting their batch mates and others. The