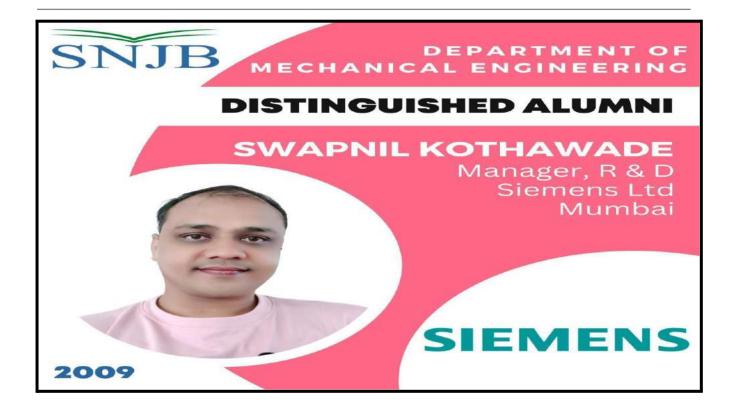

the meeting have been mentioned below.

- 1. Fixed Deposit of Alumni Funds
- 2. Opening of Account in CHAMCO Bank
- 3. Alumni Meet Planning in January or Mid of February

Following department alumni coordinator were present -

Prof. Bhandari Rajiv
 Prof. Kulkarni Yogesh
 Prof. Kawade Madhuri
 Computer
 Computer

Prof. Achaliya P.N. Computer
 Prof. Lassi Leena MBA

Prof. Bhandari R.R.

Vice president

Prof Dr. Kokate M. D.

President

Minutes of Meeting (March2019)

Page 1





### 5) Almashines Web-Portal for Alumni Network:

Website : http://Alumni.snjb.org//



#### Alumni Portal (Almashines) link on College Website







### **5.Distinguished Alumni**

#### A. In Government Services

















### **B. In Higher Education**

















### C. In Renowned Companies

























### D. In Entrepreneurship









### 6.Alumni Meet Report:

#### Alumni Meet 2021-22

























#### 2018-19

SNJB's Late Sau. K. B. Jain College of Engineering, (Jain Gurukul) Neminagar, Chandwad, Dist. Nashik, Maharashtra, India

www.snjbcoe.org | Email: principalcoe@snjb.org | Email: alumnicoe@snjb.org

Alumni Association of SNJB's KBJ College of Engineering, Chandwad

Organizes

### 5th Alumni Meet"Reminiscence"

....do it all over again

Date:19-1-2019

SNJB KBJ COE, Chandwad organized its Fifth Grand Alumni Meet "Reminiscence" on 19th January, 2019. The date of this Meet was declared in the month of Dec 2018 itself and the news spread far and wide. Many of the Core alumni members played active role in contacting their batch mates and others. The Meet