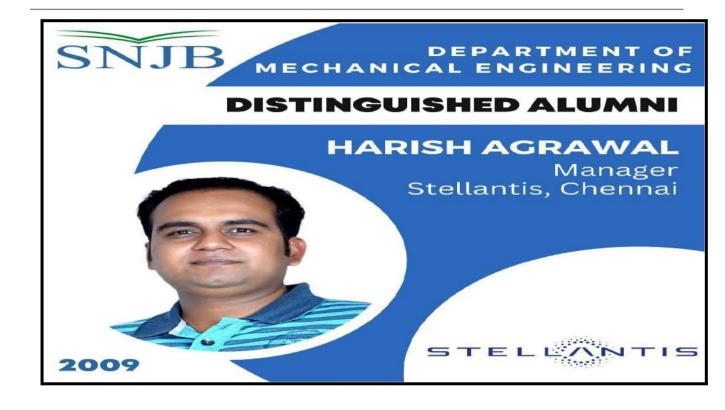

ting have been mentioned below.

- 1. Fixed Deposit of Alumni Funds
- 2. Opening of Account in CHAMCO Bank
- 3. Alumni Meet Planning in January or Mid of February

Following department alumni coordinator were present -

Prof. Bhandari Rajiv
 Prof. Kulkarni Yogesh
 Prof. Kawade Madhuri
 Computer
 Computer

Prof. Achaliya P.N. Computer
 Prof. Lassi Leena MBA

Prof. Bhandari R.R.

Vice president

Prof Dr. Kokate M. D.

President

Minutes of Meeting (March2019)

Page 1





### 5) Almashines Web-Portal for Alumni Network:

Website : http://Alumni.snjb.org//



#### Alumni Portal (Almashines) link on College Website







### **5.Distinguished Alumni**

#### A. In Government Services

















### **B. In Higher Education**

















### C. In Renowned Companies

























### D. In Entrepreneurship









### 6.Alumni Meet Report:

#### Alumni Meet 2021-22

























#### 2018-19

SNJB's Late Sau. K. B. Jain College of Engineering, (Jain Gurukul) Neminagar, Chandwad, Dist. Nashik, Maharashtra, India

www.snjbcoe.org | Email: principalcoe@snjb.org | Email: alumnicoe@snjb.org

Alumni Association of SNJB's KBJ College of Engineering, Chandwad

Organizes

### 5th Alumni Meet"Reminiscence"

....do it all over again

Date:19-1-2019

SNJB KBJ COE, Chandwad organized its Fifth Grand Alumni Meet "Reminiscence" on 19th January, 2019. The date of this Meet was declared in the month of Dec 2018 itself and the news spread far and wide. Many of the Core alumni members played active role in contacting their batch mates and others. The Meet was atte