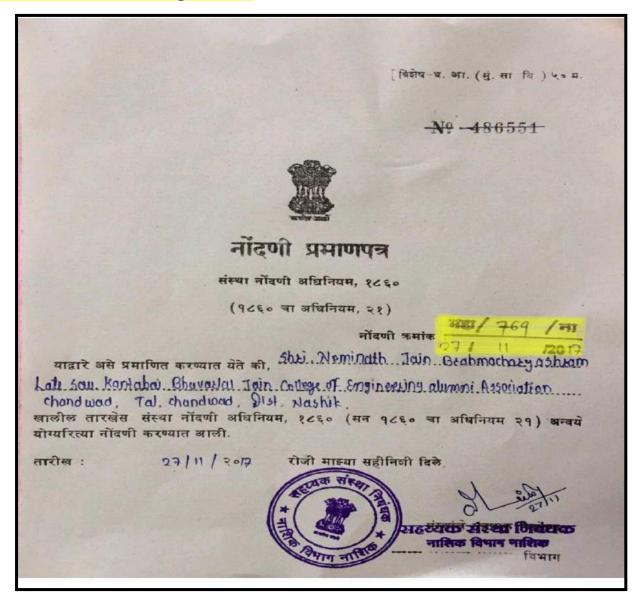

portunities, deliver workshops on technical topics, to our students.
- They assist for final and as well as summer placements by way of conducting placement drives and sharing openings available in the market from time to time through Almashines.
- Alumni provide feedback on infrastructure development and other academic matters of the institute and suggest the gaps in the syllabus considering current demands of industry.
- Some alumni also give suggestions for improvements of the Institute as a member of the Department Advisory Board, Industry Institute Interaction Cell and such other committees.
- Alumni are the brand ambassadors of SNJB and contribute to the success of the institute and students.





### 2. Alumni Association Registration







### **Alumni Association Registration**







# 3. Governing Body of Alumni Association:

| Sr.No | Name                                                                                                     | Designation    |
|-------|----------------------------------------------------------------------------------------------------------|----------------|
| 1     | Dr.M. D.Kokate                                                                                           | President      |
| 2     | Mr.R. R. Bhandari                                                                                        | Vice President |
| 3     | Ms.KavitaTated                                                                                           | Secretary      |
| 4     | Mr.ParagAchaliya