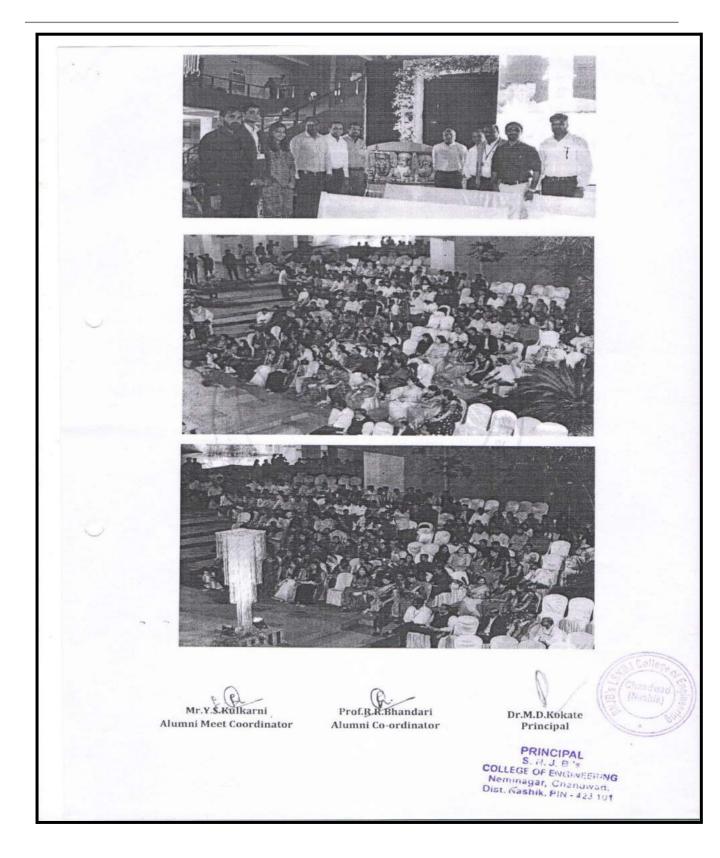

### 5th Alumni Meet"Reminiscence"

....do it all over again

Date:19-1-2019

SNJB KBJ COE, Chandwad organized its Fifth Grand Alumni Meet "Reminiscence" on 19th January, 2019. The date of this Meet was declared in the month of Dec 2018 itself and the news spread far and wide. Many of the Core alumni members played active role in contacting their batch mates and others. The Meet was attended by 320 alumni of batches that graduated in year 2008(First Graduating Batch) to 2017-18. There was special enthusiasm in the batches graduating from year 2007. It was a great pleasure to know about their accomplishments in professional lives. About ten alumni attended the Meet with their spouses and were very excited. There were moments of surprise, happiness, exhilaration and joy when people met their long-lost friends. The atmosphere was that of sheer camaraderie.

2008 Batch Alumni was the Guest of Honour for the inaugural function of the Alumni Meet. Honourable Jawaharlalji Abad, Secretary of Prabandh Samati was the president for this function of the Alumni Meet. Addressing the Inaugural function worthy Principal, Dr. M.D.Kokate, welcomed the Guest of Honour, President of Function, Management & Alumni and their family members. He said that Alumni are the brand ambassadors of the Institution and a very vibrant relationship must be established and nurtured. The president Abadji, called upon the alumni to contribute to the development of CoE, Chandwad. The Alumni Co-ordinator Mr.Rajiv Bhandari gave the overview of Alumni Association.