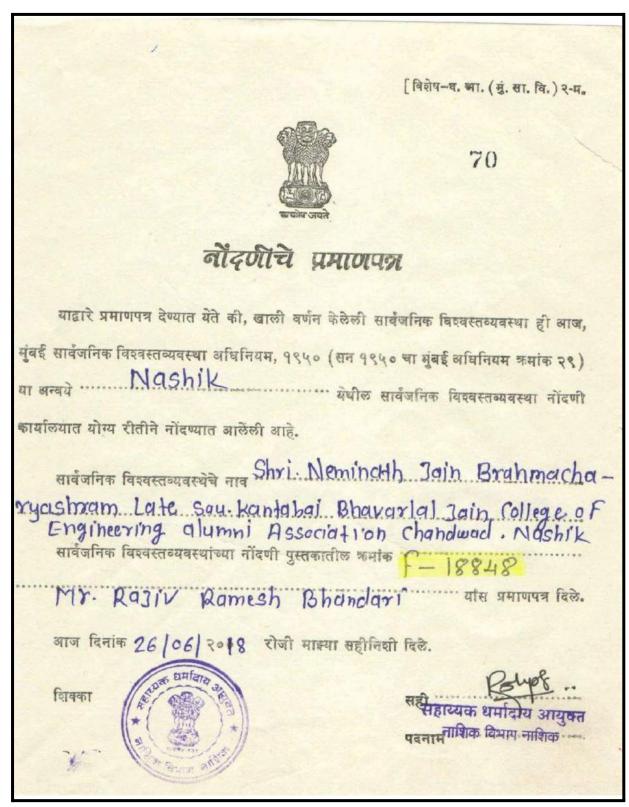

r expert talks on current affairs and career opportunities, deliver workshops on technical topics, to our students.
- They assist for final and as well as summer placements by way of conducting placement drives and sharing openings available in the market from time to time through Almashines.
- Alumni provide feedback on infrastructure development and other academic matters of the institute and suggest the gaps in the syllabus considering current demands of industry.
- Some alumni also give suggestions for improvements of the Institute as a member of the Department Advisory Board, Industry Institute Interaction Cell and such other committees.
- Alumni are the brand ambassadors of SNJB and contribute to the success of the institute and students.





### 2. Alumni Association Registration







### **Alumni Association Registration**







# 3. Governing Body of Alumni Association:

| Sr.No | Name                                                                                                     | Designation    |
|-------|----------------------------------------------------------------------------------------------------------|----------------|
| 1     | Dr.M. D.Kokate                                                                                           | President      |
| 2     | Mr.R. R. Bhandari                                                                                        | Vice President |
| 3     | Ms.KavitaTated                                                                                           | Secretary      |
| 4     | Mr.ParagAchaliya