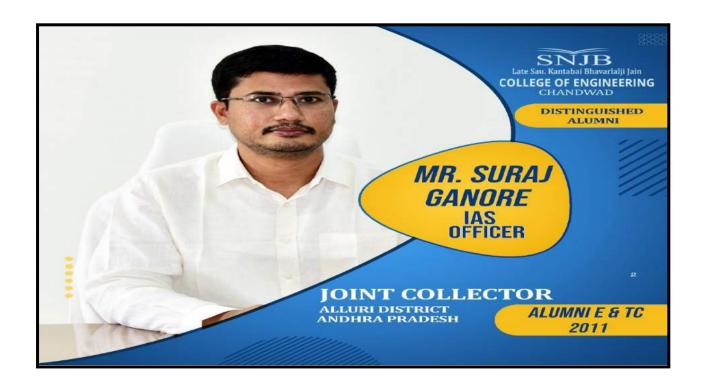

| 6                                    |  |

Dear All,

The important discussion points during the meeting have been mentioned below.

- 1. Fixed Deposit of Alumni Funds
- 2. Opening of Account in CHAMCO Bank
- 3. Alumni Meet Planning in January or Mid of February

Following department alumni coordinator were present -

Prof. Bhandari Rajiv
 Prof. Kulkarni Yogesh
 Prof. Kawade Madhuri
 Computer
 Computer

Prof. Achaliya P.N. Computer
 Prof. Lassi Leena MBA

Prof. Bhandari R.R.

Vice president

Prof Dr. Kokate M. D.

President

Minutes of Meeting (March2019)

Page 1





### 5) Almashines Web-Portal for Alumni Network:

Website : http://Alumni.snjb.org//



#### Alumni Portal (Almashines) link on College Website







### **5.Distinguished Alumni**

#### A. In Government Services

















### **B. In Higher Education**

















### C. In Renowned Companies

























### D. In Entrepreneurship









### 6.Alumni Meet Report:

#### Alumni Meet 2021-22

























#### 2018-19

SNJB's Late Sau. K. B. Jain College of Engineering, (Jain Gurukul) Neminagar, Chandwad, Dist. Nashik, Maharashtra, India

www.snjbcoe.org | Email: principalcoe@snjb.org | Email: alumnicoe@snjb.org

Alumni Association of SNJB's KBJ College of Engineering, Chandwad

Organizes

### 5th Alumni Meet"Reminiscence"

....do it all over again

Date:19-1-2019

SNJB KBJ COE, Chandwad organized its Fifth Grand Alumni Meet "Reminiscence" on 19th January, 2019. The date of this Meet was declared in the month of Dec 2018 itself and the news spread far and wide. Many of th