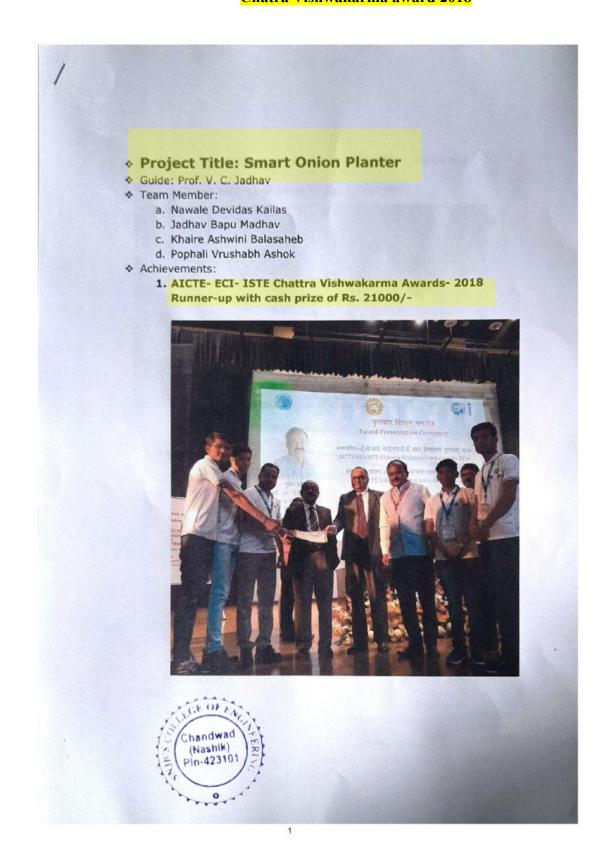

#### 1c. Research Initiative

Paper Publication Policy
Paper Publication Policy: Outcome

Neha Pradyumna Bora,

Asst. Professor,

**Department of Computer Engineering** 

Date: 10/11/2021

To.

The Principal,

SNJB'S LSKBJain COE, Chandwad.

Sub: Related to reimbursement of paper publishing fee......

Respected Sir,

I, Neha P. Bora, request you to please consider reimbursement of paper publishing fee.

As per a suggestion given by our research cell (Mail 8 Oct), I had sent my paper to Vidyabharati International Interdisciplinary Research Journal (ISSN 2319-4979), which is indexed in the Web of Science.

I am very grateful to our research cell that they helped me in plagiarism checking and throughout the process.

Journal has sent me their acceptance for the paper.

#### Publishing cost of the paper is 5000/-.

Request you to please reimburse Journal registration fee/paper publishing fee.

Attached documents

- 1. Mail from research cell 2. Journal Indexing WoS
- 3. Acceptance of Journal 4. My paper