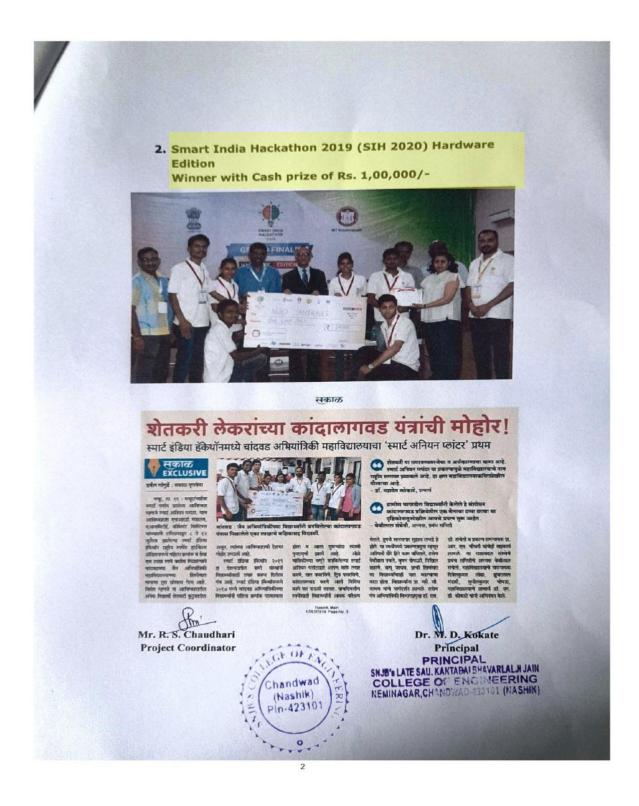

#### 1c. Research Initiative

Paper Publication Policy
Paper Publication Policy: Outcome

Neha Pradyumna Bora,

Asst. Professor,

**Department of Computer Engineering** 

Date: 10/11/2021

To.

The Principal,

SNJB'S LSKBJain COE, Chandwad.

Sub: Related to reimbursement of paper publishing fee......

Respected Sir,

I, Neha P. Bora, request you to please consider reimbursement of paper publishing fee.

As per a suggestion given by our research cell (Mail 8 Oct), I had sent my paper to Vidyabharati International Interdisciplinary Research Journal (ISSN 2319-4979), which is indexed in the Web of Science.

I am very grateful to our research cell that they helped me in plagiarism checking and throughout the process.

Journal has sent me their acceptance for the paper.

#### Publishing cost of the paper is 5000/-.

Request you to please reimburse Journal registration fee/paper publishing fee.

Attached documents

- 1. Mail from research cell 2. Journal Indexing WoS
- 3. Acceptance of Journal 4. My paper