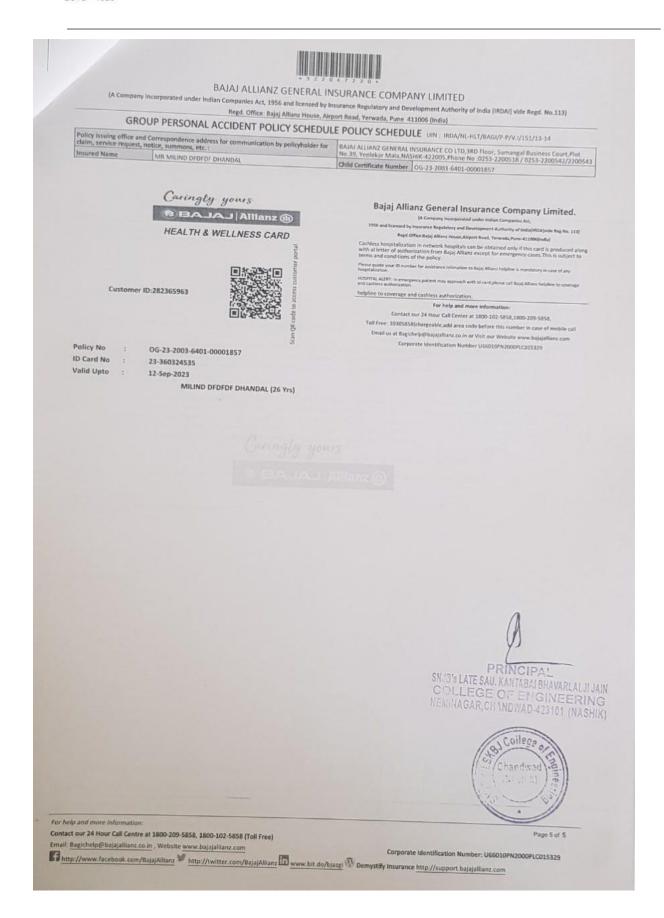

#### Staff Welfare Measures

#### **Staff Welfare Measures**

The institution has a variety of welfare schemes for teaching faculty members and non teaching staff and it provides a caring and supportive working environment for them.

Some of the welfare schemes are as follows: