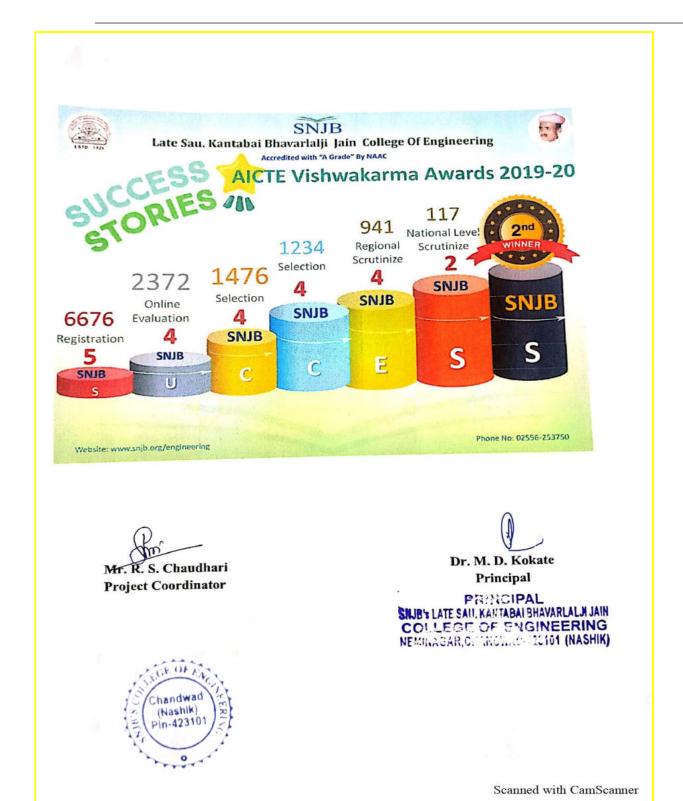

li Manoj
  - b. Lagad Nilesh Sayaji
  - c. Bhavar Nandkishor Kailas
  - d. Khapare Nikhil Suresh
  - e. Gangurde Satish Balasaheb
- Project Title: Smart Onion Sorter
- . Guide: Dr. M. D. Kokate

Prof. K. M. Sanghvi

Prof. R. S. Chaudhari

Prof. D. J. Pawar

#### \* Team Member:

- j. Pagar Vicky Madhavrao (Mech.)
- k. Bhamare Dhanashree Janardan (Mech.)
- 1. Patil Atul Dnyaneshwar (Mech.)
- m. More Nikhil Kisan (Comp.)
- n. Chaudhari Bhushan R (Comp.)
- o. Patil Kunal Nitin (Comp.)
- p. Sawant Nitin Ramdas (Comp.)
- q. Bhagure Shraddha Shivaji (E&TC)
- . Khivansara Prachi (E&TC)



Scanned with CamScanner





# Project Title: Smart Crop Waste Mulcher

- Guide: Prof. R. S. Chaudhari
- Team Member:
- Thakare Sagar Nana
- · Bodhare Swapnil
- Shirke Darshana





Scanned with CamScanner











| 5<br>-<br>-<br>12<br>5<br>5<br>13 | d<br>20<br>-<br>-<br>46<br>20<br>20<br>78 | 5<br>-<br>-<br>1<br>4<br>4               | -<br>-<br>-<br>10                                 | -<br>-<br>1