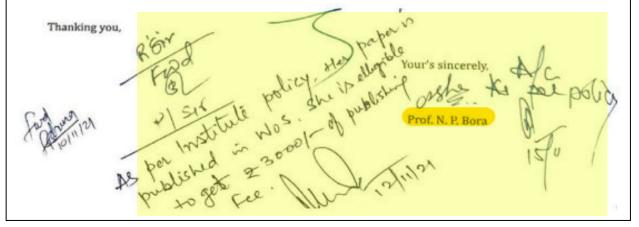

#### 1c. Research Initiative

Paper Publication Policy
Paper Publication Policy: Outcome

Neha Pradyumna Bora,

Asst. Professor,

**Department of Computer Engineering** 

Date: 10/11/2021

To.

The Principal,

SNJB'S LSKBJain COE, Chandwad.

Sub: Related to reimbursement of paper publishing fee......

Respected Sir,

I, Neha P. Bora, request you to please consider reimbursement of paper publishing fee.

As per a suggestion given by our research cell (Mail 8 Oct), I had sent my paper to Vidyabharati International Interdisciplinary Research Journal (ISSN 2319-4979), which is indexed in the Web of Science.

I am very grateful to our research cell that they helped me in plagiarism checking and throughout the process.

Journal has sent me their acceptance for the paper.

#### Publishing cost of the paper is 5000/-.

Request you to please reimburse Journal registration fee/paper publishing fee.

Attached documents

- 1. Mail from research cell 2. Journal Indexing WoS
- 3. Acceptance of Journal 4. My paper

Do the needful, Thanking you in advance

OSBI

Account Name

Mrs. NEHA PRADYUMNA BORA

Address

: FLAT NO 8 2ND FLOOR

MODI HILL COMPLEX NEAR SNJB COLLEAGE

CHANDWAD-423101