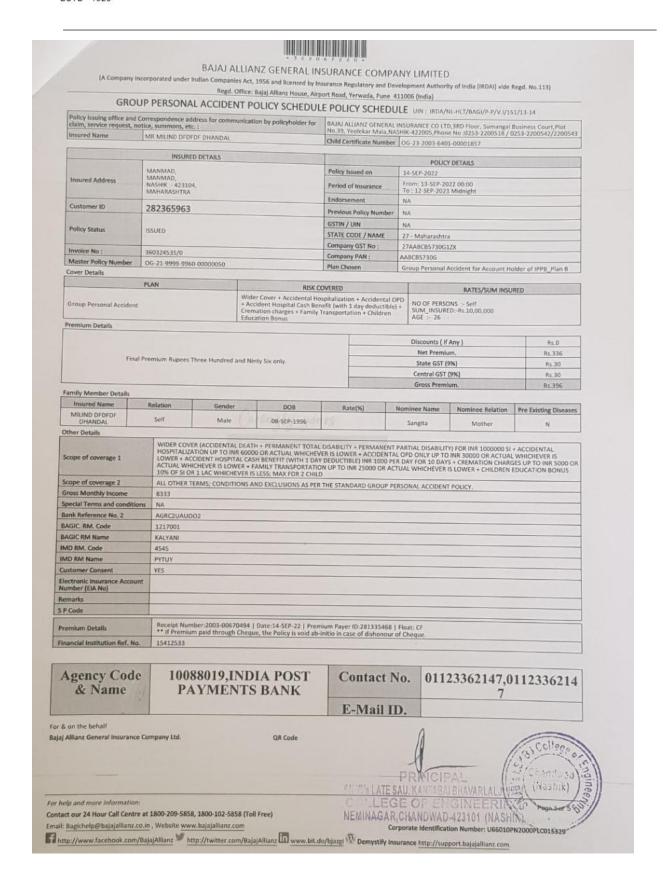

#### Staff Welfare Measures

#### **Staff Welfare Measures**

The institution has a variety of welfare schemes for teaching faculty members and non teaching staff and it provides a caring and supportive working environment for them.

Some of the welfare schemes are as follows: