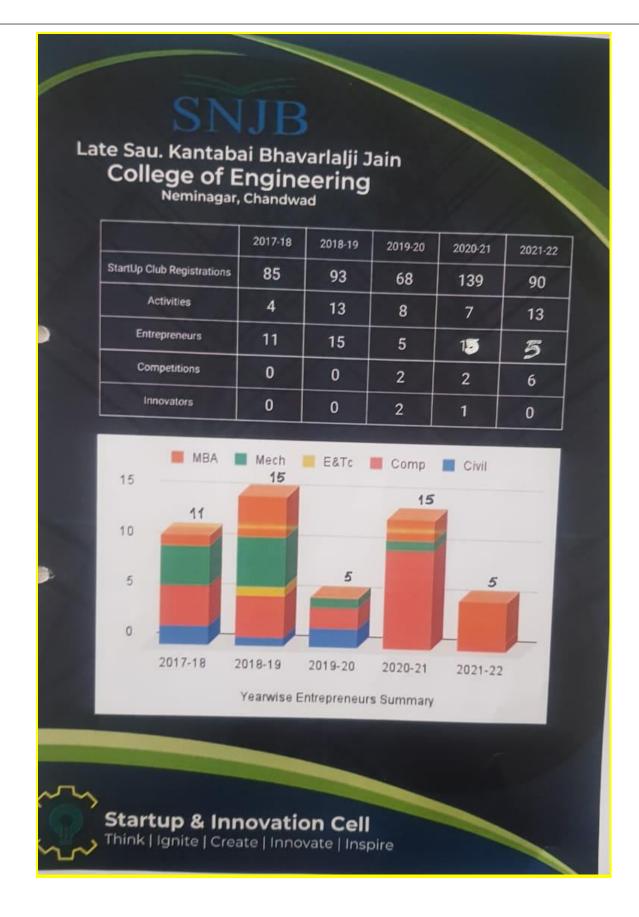

# 3.2.1 Institution has created an ecosystem for innovations and has initiatives for creation and transfer of knowledge:

Note: Following are the type of documents and sample copies of evidence proofs

| Sr.No | Evidence Head : Ecosystem                                                                                                                 | Page No                                  |
|-------|-------------------------------------------------------------------------------------------------------------------------------------------|------------------------------------------|
| 1     | Research Initiative                                                                                                                       | 3-9                                      |
| 1a    | Policy                                                                                                                                    | <u>3</u>                                 |
| 1b    | Faculty Appraisal Proo                                                                                                                    | 4_8                                      |
| 1     | Outcome: Paper Publication in Scopus Proof of Amount Given                                                                                | 9 <u>-</u> 10                            |
| 2     | Human Resource Development<br>(Promotion Policy, Faculty Appraisal Form, Promotion to any<br>Faculty)                                     | 1 <u>1-</u> 17                           |
| 3     | FDP Avail Facility, Proof of Permission, financial Support Given                                                                          | <u>18-</u> 19                            |
| 3a    | FDP organized by Institution (For Teaching Faculty)                                                                                       | 2021-22<br>2020-21<br>2019-20<br>2018-19 |
|       | FDP organized by Institution (For Non Teaching Faculty)                                                                                   | 2021-22<br>2020-21<br>2019-20            |
| 3b    | Staff Welfare Measures                                                                                                                    | <u>20</u>                                |
| 3c    | Employee Provident Fund                                                                                                                   | <u>21</u> -26                            |
| 3d    | Gratuity                                                                                                                                  | <u>27</u> -29                            |
| 3e    | Group Insurance Policy                                                                                                                    | <u>30</u> -38                            |
| 4     | Promotion for Research Activities<br>(2 Lakh for RnD, Policy, Utilization Proof from Lassi)                                               | <u>39</u> -41                            |
| 5     | Interdisciplinary Committee<br>(Objective, Members List, Proof of Outcome)                                                                | <u>42</u> -43                            |
| 6     | Project Committee<br>(Objective - Address Local Problems , Members List. Project List -<br>Outcome - BAJA, SIH, Avishkar AwardsYear Wise) | <u>44</u> -53                            |
| 7     | Start Up Innovation Cell (Objective, Members Activities, Outcome : Ideation,)                                                             | <u>54</u> -63                            |