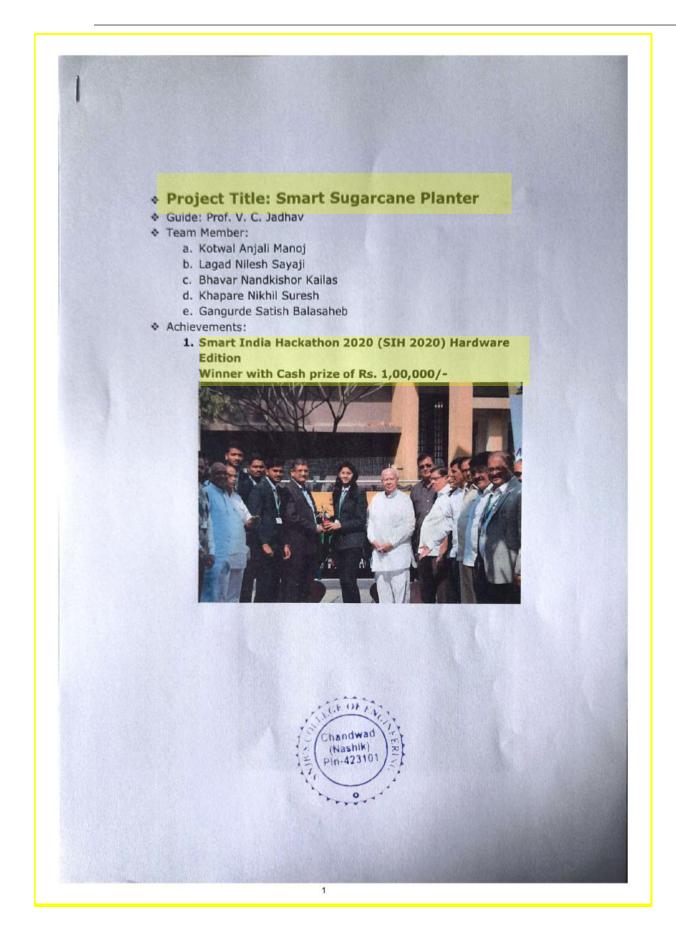

#### 1c. Research Initiative

Paper Publication Policy
Paper Publication Policy: Outcome

Neha Pradyumna Bora,

Asst. Professor,

**Department of Computer Engineering** 

Date: 10/11/2021

To.

The Principal,

SNJB'S LSKBJain COE, Chandwad.

Sub: Related to reimbursement of paper publishing fee......

Respected Sir,

I, Neha P. Bora, request you to please consider reimbursement of paper publishing fee.

As per a suggestion given by our research cell (Mail 8 Oct), I had sent my paper to Vidyabharati International Interdisciplinary Research Journal (ISSN 2319-4979), which is indexed in the Web of Science.

I am very grateful to our research cell that they helped me in plagiarism checking and throughout the process.

Journal has sent me their acceptance for the paper.

#### Publishing cost of the paper is 5000/-.

Request you to please reimburse Journal registration fee/paper publishing fee.

Attached documents

- 1. Mail from research cell 2. Journal Indexing WoS
- 3. Acceptance of Journal 4. My paper