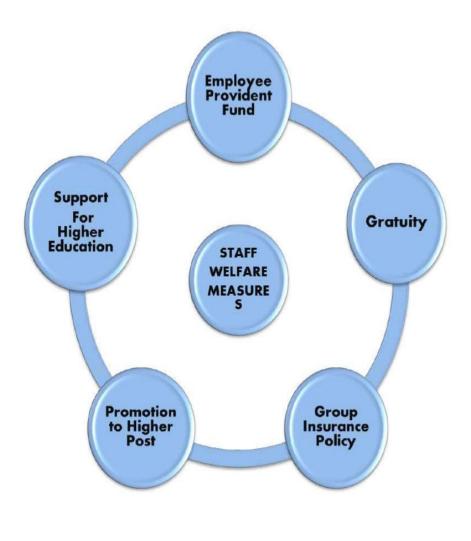

#### Staff Welfare Measures

#### **Staff Welfare Measures**

The institution has a variety of welfare schemes for teaching faculty members and non teaching staff and it provides a caring and supportive working environment for them.

Some of the welfare schemes are as follows:

#### **Employee Provident Fund**