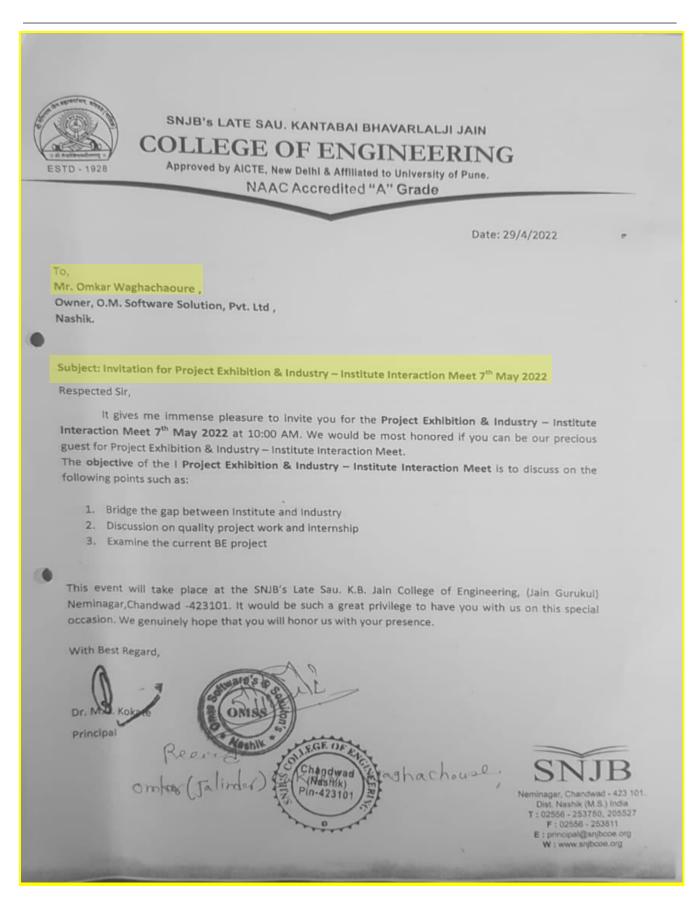

guest for Project Exhibition & Industry – Institute Interaction Meet.

The objective of the I Project Exhibition & Industry – Institute Interaction Meet is to discuss on the following points such as:

- 4. Bridge the gap between Institute and Industry
- 5. Discussion on quality project work and internship
- 6. Examine the current BE project

This event will take place at the SNJB's Late Sau. K.B. Jain College of Engineering, (Jain Gurukul) Neminagar, Chandwad -423101. It would be such a great privilege to have you with us on this special occasion. We genuinely hope that you will honor us with your presence.

With Best Regard,

Dr. M.D. Kokate



Record

Neminagar, Chandwad - 423 101
Dist. Nashik (M.S.) India
T: 02556 - 253750, 253527
E: principal@snjbcoe.org
W: www.snjbcoe.org

























<u>Back</u> 73





# 11. Innovation Labs 11a. RnD Lab

#### Research laboratories

Research & Development Cell: The Research & Development (R & D) Cell of Computer department facilitates and encourages research culture among the faculty and students. The R&D Cell is overall responsible to develop, sustain and advance a research mission in the department, among its faculty and students, and through collaborative partnerships with industry and other institutions. The Table 5.7.3.9 shows software available in the laboratory.

The objective of Laboratory is

- The students and faculties will be able to perform various assignments in Advance Environment.
- Students will be able to understand real time data analysis for end users using Cloud, Data Analytics Tools.
- Faculties, Res