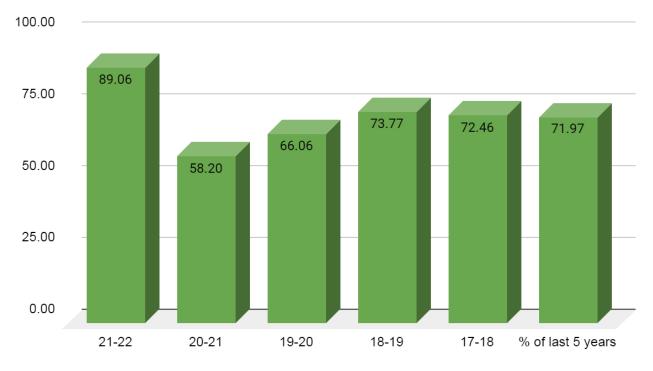

### 1. Enrolment percentage

Enrolment percentage for the last five year is given in Table and bar chart below

| Number of Students admitted      |       |       |       |       |       |                        |
|----------------------------------|-------|-------|-------|-------|-------|------------------------|
| Year                             | 21-22 | 20-21 | 19-20 | 18-19 | 17-18 | Avg. % of last 5 years |
| Number of seats sanctioned       | 640   | 646   | 604   | 671   | 621   | 3182                   |
| Number of Students admitted      | 570   | 376   | 399   | 495   | 450   | 2290                   |
| % of Number of Students admitted | 89.06 | 58.20 | 66.06 | 73.77 | 72.46 | 71.97%                 |

## % of Number of Students admitted