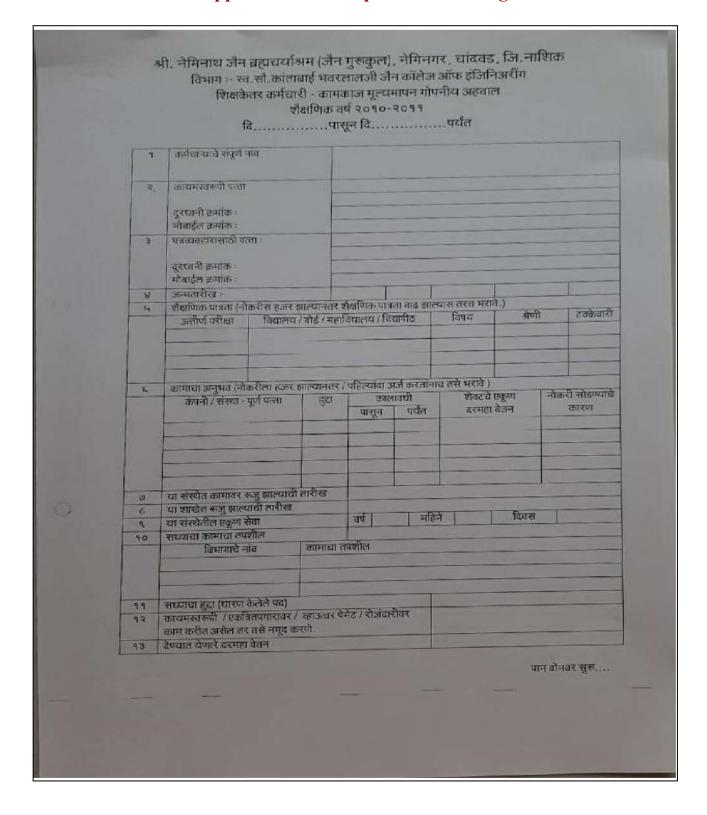

PAL SNJB'S LATE SAU. KANTABAI BHAVARLALII JAIN COLLEGE OF ENGINEERING NEMNAGAR, CHANDWAD-423101 (NASHIK) Brund











Ref.No.: SNJB/KBJ/COE/Estt/Oct/2020/830 Date: 19/10/2020 NO OBJECTION CERTIFICATE TO WHOMSOEVER IT MAY CONCERN This is to certify that Ms. Surse Monika Pramod is serving in our Institution on academic order since 01/07/2016 as Technical Assistant in Information Technology Department having qualification B.E. (I.T.). The Institution has no objection to apply for P.G. Course in Computer Engineering. Dr. Kokine M. D.
PRINCIPAL

FILLE'S LATE SAUKANTABAI BHANARLALII JAIN
COLLEGE OF ENGINEERING
SEMINAGAR CHANDWAD-12101 (MASHIQ) PRINCIPAL
SNOYLATE SAU VAVARIA HEAVARIA LEUN
COLLEGE OF ENGINEERING
NEENAGARCHANDWAD 422101 (NASHK)





### **Appraisal form Sample: Non Teaching**







|            | वैतन                                    | २<br>ततुन भविष्यमिर्वाह निधीसाठी रक्कम कपात केली आहे                                       |