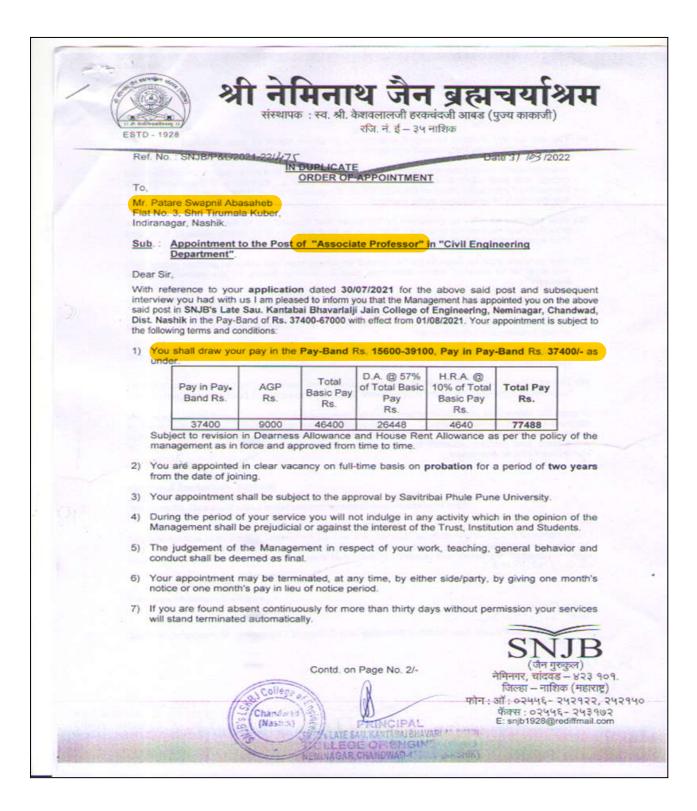

Chairman, Trust Board, Shri Neminath Jain Brahmacharyashram (Jain Gurukul), Chandwad. UNDERTAKING I have received a copy of the order of appointment with its Annexure. I have read and understood the terms and conditions of my employment as mentioned therein and I declare that I accept and agree to abide by the terms and conditions mentioned therein. I shall join/have joined my duties on... I 7 1 2 02 1-Pretibolat ( Boraste Preeti Tejas ) Place: Chandwad. Date: 17/11/2024 ec: Principal, SNJB's Late Sau. Kantabai Bhavarlalji Jain College of Engineering, M.B.A. Course, Neminagar, Chandwad, Dist. Nashik. PRINCIPAL SN 3% LATE SAU. KANTABAJ BHAVARLALJI JAIN COLLEGE OF ENGINEERING NEMINAGAR, CHANDWAD-423101 (NASHIK) (Jain Gorukut) Neminagar, Chandwad 423 101, Dist. Nashik (M.S.)



































|     | Continuation