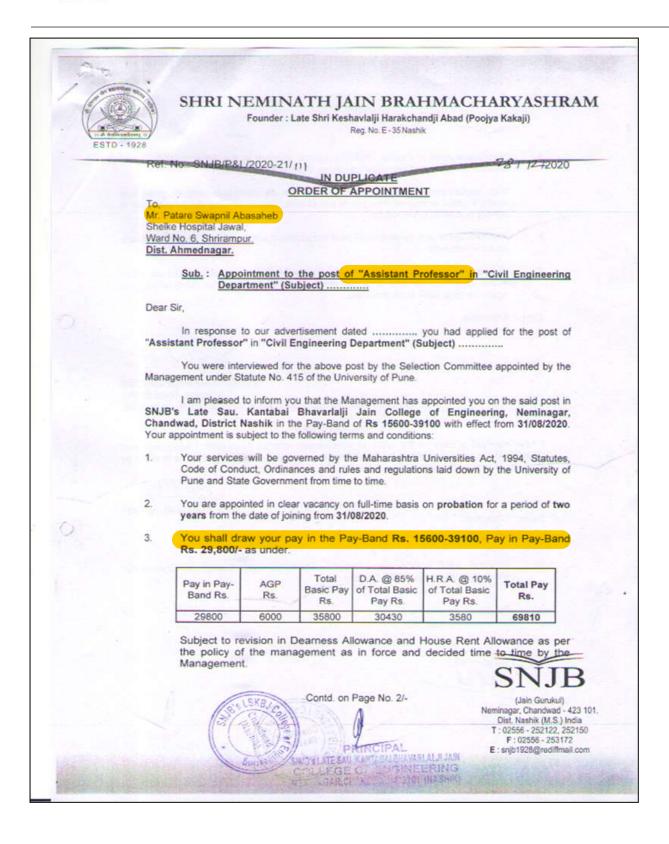

ust Board, Shri Neminath Jain Brahmacharyashram (Jain Gurukul), Chandwad. UNDERTAKING I have received a copy of the order of appointment with its Annexure. I have read and understood the terms and conditions of my employment as mentioned therein and I declare that I accept and agree to abide by the terms and conditions mentioned therein. I shall join/have joined my duties on... I 7 1 2 02 1-Pretibolat ( Boraste Preeti Tejas ) Place: Chandwad. Date: 17/11/2024 ec: Principal, SNJB's Late Sau. Kantabai Bhavarlalji Jain College of Engineering, M.B.A. Course, Neminagar, Chandwad, Dist. Nashik. PRINCIPAL SN 3% LATE SAU. KANTABAJ BHAVARLALJI JAIN COLLEGE OF ENGINEERING NEMINAGAR, CHANDWAD-423101 (NASHIK) (Jain Gorukut) Neminagar, Chandwad 423 101, Dist. Nashik (M.S.)



































|     | Continuation