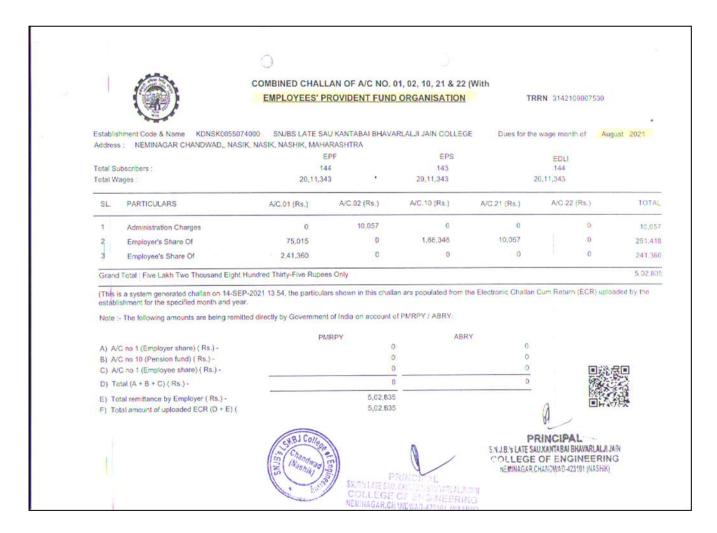

#### Sample for EPF Payment Confirmation Receipt for 2021-22

| 7 3 45 5                            |                                                 | OVIDENT FUND                            |           |                    |
|-------------------------------------|-------------------------------------------------|-----------------------------------------|-----------|--------------------|
| Bank and                            | ELECTRONIC CHALLAN                              | CUM RETURN (ECR)                        |           |                    |
| Name of Establishment               | SNJBS LATE SAU KANTABAI BHAVARLALJI J.          | AIN COLLEGE                             |           |                    |
| Establishment Id                    | KDNSK0055074000                                 | LIN                                     | 158016445 | 52                 |
| Wage Month                          | AUG-2021                                        | Return Month                            | SEP-2021  |                    |
| Contribution Rate (%)               | 12                                              | ECR Type                                | ECR       |                    |
| Salary Disbursement Date            | 06-SEP-2021                                     | Uploaded Date Time                      | 14-SEP-20 | 21 13:50           |
| Exemption Status                    | Unexempted                                      | TRRN Number                             |           |                    |
| Remarks                             | Aug-2021                                        | ECR Id                                  | 63243816  |                    |
| Total Members                       | 144                                             | Aadhaar Not Seeded Member               | 2         |                    |
| Contribution and Remittance Detail  | is (In Rupees) :                                |                                         |           |                    |
| Total EPF Contribution Remitted     | 2,41,360                                        | Total EPS Contribution Remitted         |           | 1,66.3             |
| Total EPF-EPS Contribution Remitted | 75,015                                          | Total Refund Advance                    |           |                    |
| PMRPY Upfront Benefit Details (In I | Rupees):                                        |                                         |           |                    |
| Total PMRPY Upfront EPF Amount      | 0                                               | Total PMRPY Upfront EPS Amount          |           |                    |
| PMRPY benefit remarks               | NA                                              |                                         |           |                    |
| ABRY Upfront Benefit Details (In Re | upees):                                         |                                         |           |                    |
| Total ABRY benefit Amount           | Employee EPF Share                              | Employer EPS Share                      |           | Employer EPF Share |
| TOTAL ADAL T DETIGNA ANDUM          | 0                                               | 0                                       | 5         |                    |
| ABRY benefit remarks                | Establishment is not eligible for ABRY scheme b | enefit as scheme declaration is not sul | mitted.   |                    |