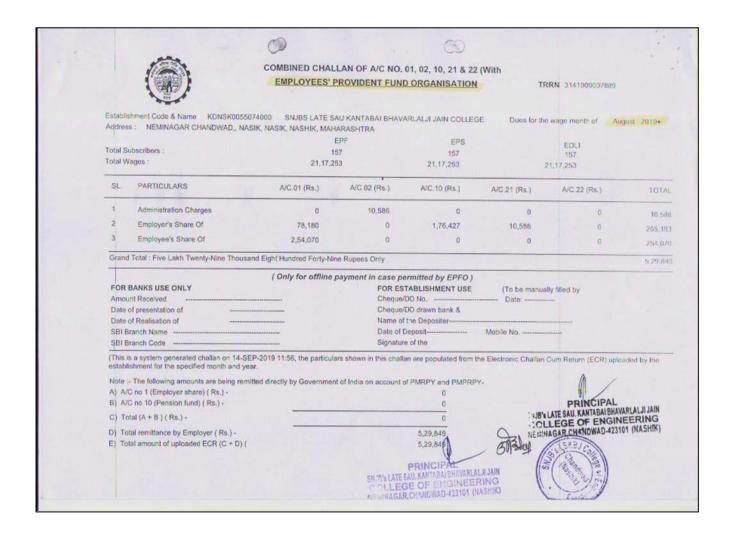

| 550      | 0           | 0                             |                      |                |          | 10.0       |
| KDNS    | K0055074000  | / AUG-2021 / 1                      | 4-SEP-202                     |        | I College | Company of the Compan | ECEN   | MOVAD-423 | ALC: COLUMN TO SERVICE | C        | OLLE        | PRINC<br>ESAUXANTA<br>GE OF E | BALBHAYARL<br>NGINEE | RING           | 9/10     |            |











#### Sample for EPF Payment Confirmation Receipt for 2020-21







#### Sample for EPF Payment Confirmation Receipt for 2019-20







| Wage    | Month<br>bution Rate ( | %)             |                   | AUG-2019<br>12 |        |        |               | Return Mo  |              |             | SE       | P-2019<br>R |         |             |           |
|---------|------------------------|----------------|-------------------|----------------|--------|--------|---------------|------------|--------------|-------------|----------|-------------|---------|-------------|-----------|
| Salary  | Disburseme             | nt Date        |                   | 09-SEP-2019    |        |        |               |            | Date Time    |             |          | SEP-201     | 0.11-24 |             |           |
|         | otion Status           |                |                   | Unexempted     |        |        |