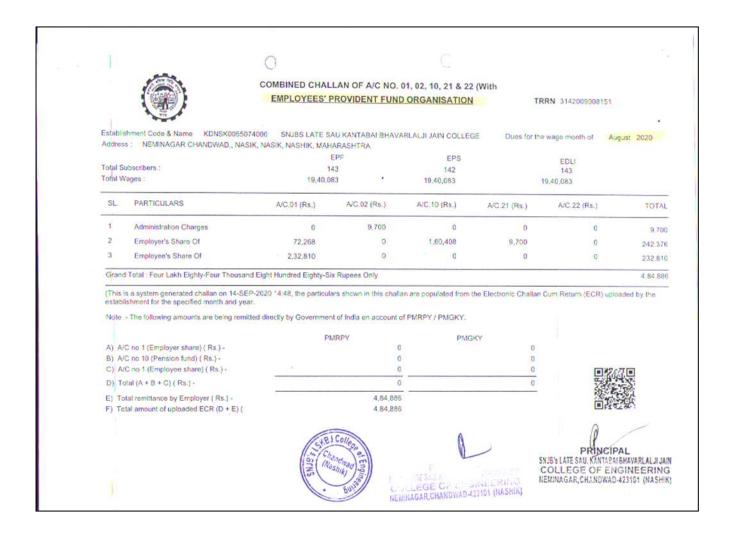

| 550      | 0           | 0                             |                      |                |          | 10.0       |
| KDNS    | K0055074000  | / AUG-2021 / 1                      | 4-SEP-202                     |        | I College | Company of the Compan | ECEN   | MOVAD-423 | ALC: COLUMN TO SERVICE | C        | OLLE        | PRINC<br>ESAUXANTA<br>GE OF E | BALBHAYARL<br>NGINEE | RING           | 9/10     |            |











#### Sample for EPF Payment Confirmation Receipt for 2020-21







#### Sample for EPF Payment Confirmation Receipt for 2019-20







| Wage    | Month<br>bution Rate ( | %)             |                   | AUG-2019<br>12 |        |        |               | Return Mo  |              |             | SE       | P-2019<br>R |         |             |           |
|---------|------------------------|----------------|-------------------|----------------|--------|--------|---------------|------------|--------------|-------------|----------|-------------|---------|-------------|-----------|
| Salary  | Disburseme             | nt Date        |                   | 09-SEP-2019    |        |        |               |            | Date Time    |             |          | SEP-201     | 0.11-24 |             |           |
|         | otion Status           |