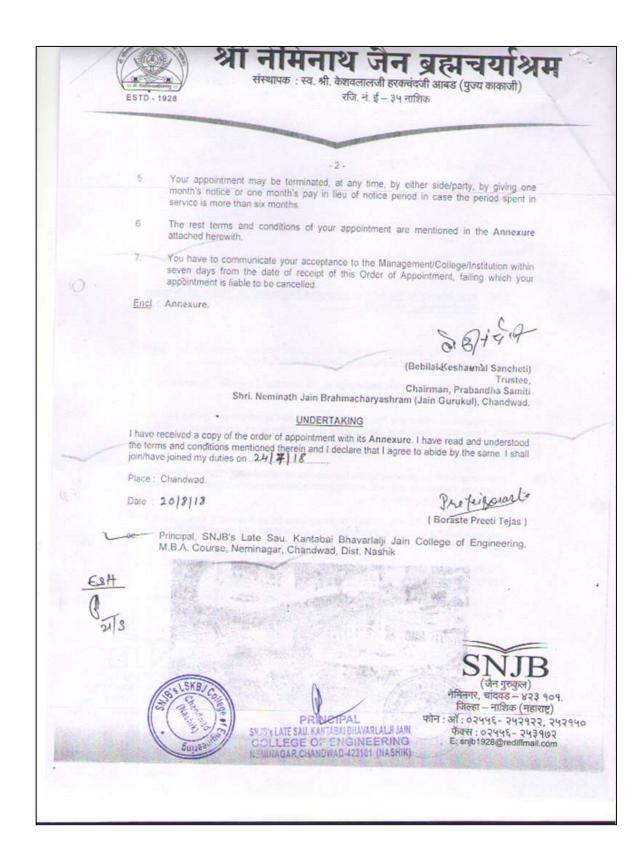

heti) Chairman, Trust Board, Shri Neminath Jain Brahmacharyashram (Jain Gurukul), Chandwad. UNDERTAKING I have received a copy of the order of appointment with its Annexure. I have read and understood the terms and conditions of my employment as mentioned therein and I declare that I accept and agree to abide by the terms and conditions mentioned therein. I shall join/have joined my duties on... I 7 1 2 02 1-Pretibolat ( Boraste Preeti Tejas ) Place: Chandwad. Date: 17/11/2024 ec: Principal, SNJB's Late Sau. Kantabai Bhavarlalji Jain College of Engineering, M.B.A. Course, Neminagar, Chandwad, Dist. Nashik. PRINCIPAL SN 3% LATE SAU. KANTABAJ BHAVARLALJI JAIN COLLEGE OF ENGINEERING NEMINAGAR, CHANDWAD-423101 (NASHIK) (Jain Gorukut) Neminagar, Chandwad 423 101, Dist. Nashik (M.S.)



































|     | Continuation