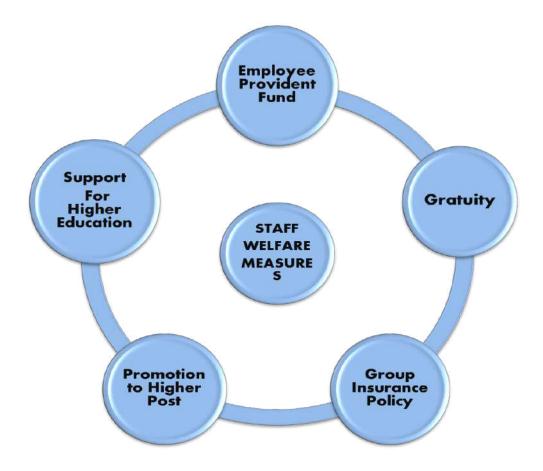

#### **Staff Welfare Measures**

The institution has a variety of welfare schemes for teaching faculty members and non teaching staff and it provides a caring and supportive working environment for them.

Some of the welfare schemes are as follows:

#### **Employee Provident Fund**