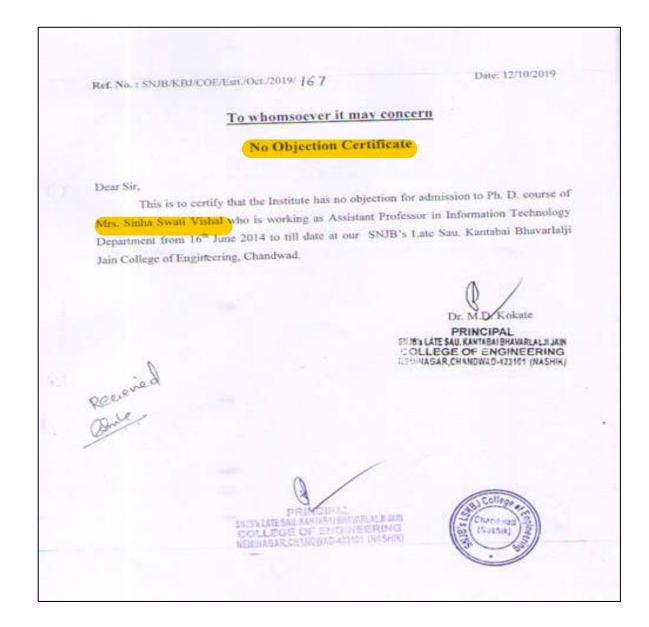

|





Date: 25/06/2018 Ref. SNJB/KBJ/COE/Estt/April/2018/ 3402 The Director, Sardar Vallabhbhai National Institute of Technology, Surat 395 007. Sub.: Sponsoring of an Employee for Ph.D. Programme in PEC Category. Dear Sir, We hereby sponsor and have no objection to the candidature of Mr.Yeole Pradeepkumar Murleedhar, who is an employee in our Organization, for joining Ph.D. programme in Applied Mechanics Department at your Institute as a PART-TIME External Candidate. We shall fully relieve him of his duties in the Organization for one semester during the first year of Ph.D. programme to enable him to devote full time to the studies. Dr. Kokate M. D. PRINCIPAL SNJB'S LATE SAU. KANTABAI BHAVARLALII JAIN COLLEGE OF ENGINEERING NEMNAGAR, CHANDWAD-423101 (NASHIK) Brund











Ref.No.: SNJB/KBJ/COE/Estt/Oct/2020/830 Date: 19/10/2020 NO OBJECTION CERTIFICATE TO WHOMSOEVER IT MAY CONCERN This is to certify that Ms. Surse Monika Pramod is serving in our Institution on academic order since 01/07/2016 as Technical Assistant in Information Technology Department having qualification B.E. (I.T.). The Institution has no objection to apply for P.G. Course in Computer Engineering. Dr. Kokine M. D.
PRINCIPAL

FILLE'S LATE SAUKANTABAI BHANARLALII JAIN
COLLEGE OF ENGINEERING
SEMINAGAR CHANDWAD-12101 (MASHIQ) PRINCIPAL
SNOYLATE SAU VAVARIA HEAVARIA LEUN
COLLEGE OF ENGINEERING
NEENAGARCHANDWAD 422101 (NASHK)





### **Appraisal form Sample: Non Teaching**







|            | वैतन                                    | २<br>ततुन भविष्यमिर्वाह निधीसाठी रक्कम कपात केली आहे