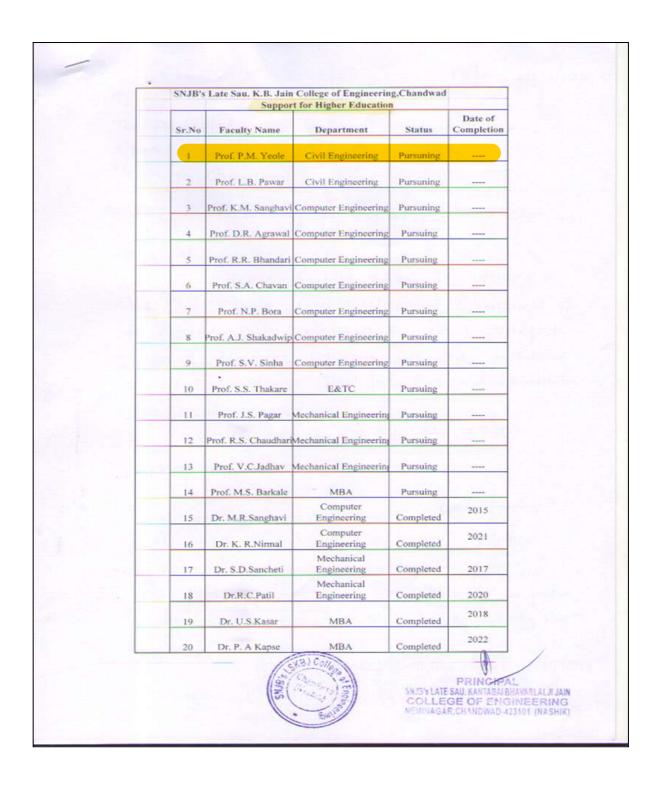

| E (MASHI) |





### **Support for Higher education**







| 1   | Date -20/06/2018                                                                             |
|-----|----------------------------------------------------------------------------------------------|
|     | To,                                                                                          |
| /   | The Principal,                                                                               |
|     | S. N. J. B's LS. K.B.J. COE                                                                  |
|     | Neminagar, Chandwad.                                                                         |
|     | Subject: Regarding permission for Ph.D. admission.                                           |
|     | Respected Sir,