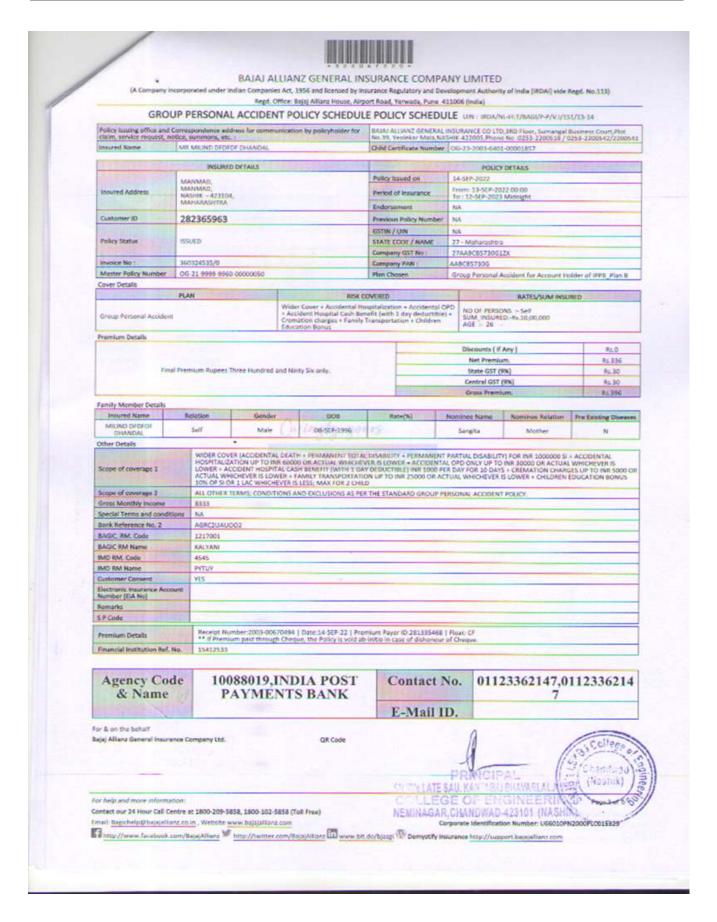

#### **INDEX**

| Sr. No | Evidence                                                                                                     | Page<br>No.  |
|--------|--------------------------------------------------------------------------------------------------------------|--------------|
| 1      | Staff Welfare Measures                                                                                       | <u>2</u>     |
| 2      | Employee Provident Fund                                                                                      | <u>3-18</u>  |
| 3      | Gratuity                                                                                                     | <u>19-22</u> |
| 4      | Group Insurance Policy                                                                                       | 23-33        |
| 5      | A. Management Approval for Financial Support to the Faculty Members Attending FDP/Conferences/ Research Work | 34-35        |
|        | B. Policy for Financial Support to the Faculty Members Attending FDP/Conferences/Research Work               | <u>36-38</u> |
| 6      | A. Sample Proof of Financial Supports to the Faculty Members Attending FDP                                   | 39-40        |
|        | B. Sample Proof of Financial Supports to the Faculty Members for Paper Publication                           | 41-42        |
|        | C. Sample Proof of Financial Supports to the Faculty Members joined Professional Membership                  | 43-44        |
| 7      | List of Promotions to Higher Posts or Increments on<br>Completion of Higher Education 2017-2022              | <u>45</u>    |
| 8      | Sample of Promotions to Higher Posts or Increments on<br>Completion of Higher Education                      | 46-53        |
| 9      | Support for Higher education                                                                                 | <u>54-58</u> |
| 10     | Sample Performance Appraisal form for Non Teaching Staff                                                     | <u>59-60</u> |
| 11     | Sample Filled Performance Appraisal form for Teaching Staff                                                  | <u>61-73</u> |