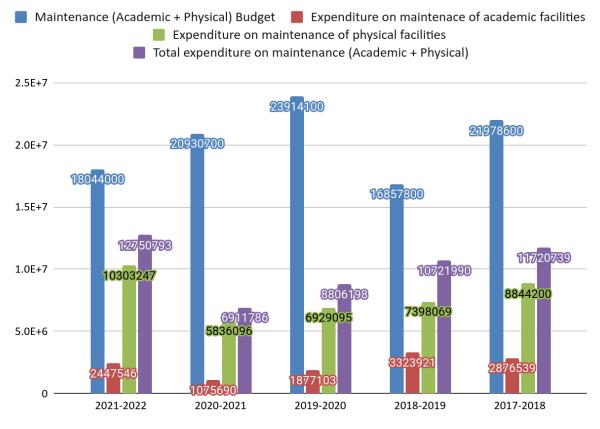

## 1. Expenditure on maintenance of academic and physical facilities

| Year                                                                                           | 2021-2022 | 2020-2021 | 2019-2020 | 2018-2019 | 2017-2018 |
|------------------------------------------------------------------------------------------------|-----------|-----------|-----------|-----------|-----------|
| Maintenance (Academic + Physical)<br>Budget                                                    | 18044000  | 20930700  | 23914100  | 16857800  | 21978600  |
| Expenditure on maintenance of<br>academic facilities (excluding<br>salary for human resources) | 2447546   | 1075690   | 1877103   | 3323921   | 2876539   |
| Expenditure on maintenance of<br>physical facilities (excluding salary<br>for human resources) | 10303247  | 5836096   | 6929095   | 7398069   | 8844200   |
| Total (Academic + Physical)<br>maintenance Expenditure                                         | 12750793  | 6911786   | 8806198   | 10721990  | 11720739  |

#### 2. Graph for expenditure on maintenance

#### **Expenditure on Maintenance of Academic & Physical Facilities**

Year